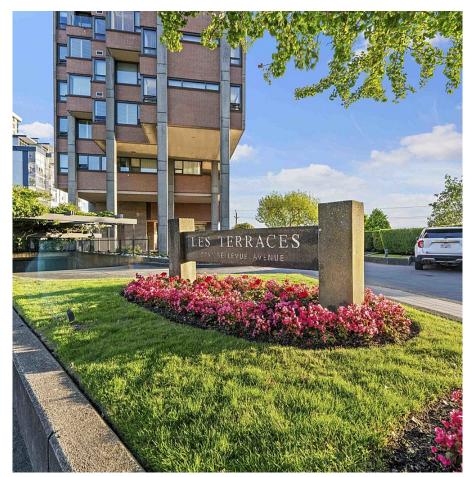

## 5 2250 Bellevue Avenue, West Vancouver

\$6,998,000

STUNNING VIEWS in one of the most iconic buildings in West Vancouver — Les Terraces! With over 3800 square foot this is one of the biggest units in the building and is all on ONE FLOOR with 2 elevators that enter directly into your ONE OF A KIND residence. Views of Stanley Park to the East with INCREDIBLE WESTERLY SUNSETS and open concept living from one room to the next as well as a STUNNING PRIMARY bedroom that truly makes this residence special!! Only 11 suites in this ARCHITECTURALLY significant building that defines TRUE WATERFRONT LIVING. Great indoor pool, hot tub, concierge and enclosed garage.

## **KEY INFORMATION**

MLS® R2929989 Residential Attached Dundarave 3 Bedrooms 4 Bathrooms 3,885 SF \$4,027.50 Maintenance Fees

## FEATURES

Year Built: 1991 Views: AMAZING OCEAN VIEWS Listed By: The Partners Real Estate