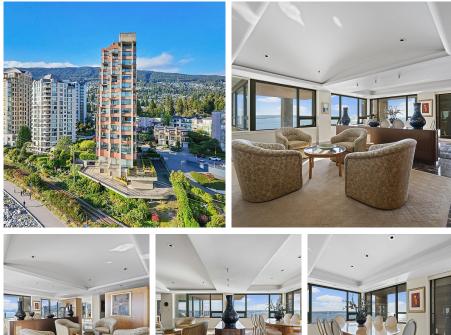

## 5 2250 Bellevue Avenue, West Vancouver

\$6,998,000

STUNNING VIEWS in one of the most iconic buildings in West Vancouver — Les Terraces! With over 3800 square foot this is one of the biggest units in the building and is all on ONE FLOOR with 2 elevators that enter directly into your ONE OF A KIND residence. Views of Stanley Park to the East with INCREDIBLE WESTERLY SUNSETS and open concept living from one room to the next as well as a STUNNING PRIMARY bedroom that truly makes this residence special!! Only 11 suites in this ARCHITECTURALLY significant building that defines TRUE WATERFRONT LIVING. Great indoor pool, hot tub, concierge and enclosed garage.

## **KEY INFORMATION**

MLS® R2929989 Residential Attached Dundarave 3 Bedrooms 4 Bathrooms 3,885 SF \$4,027.50 Maintenance Fees

## FEATURES

Year Built: 1991 Views: AMAZING OCEAN VIEWS Listed By: The Partners Real Estate