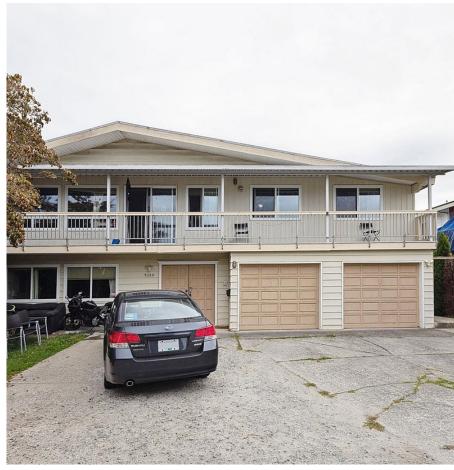

## 9260 Arvida Drive, Richmond

\$1,950,000

Spacious 7 beds, 8 baths home sits on an over 7900 sqft west-facing lot in desirable and fast growing McNair area. This quiet neighbourhood is particularly popular among families with schoolaged children. Lot depth provides good size front and back yard. Lots of space for your children to play in. Perfect for large size families with kids. It is also a great investment opportunity to hold for rental income or build your dream home. Steps away from parks, shops and public transit, Lee Elementary School and McNair Secondary School. A must see, act quick! Open House: Saturday Dec 21th 2:00 PM - 4:00 PM

## **KEY INFORMATION**

MLS® R2930084 Residential Detached

Mc Nair

11 Bedrooms

9 Bathrooms

4,729 SF

7,925 SF Lot