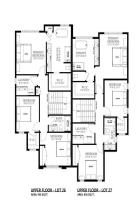

## 345 Arrowleaf Rise, Coldstream

\$720,000

This stunning 2025 build half-duplex showcases a contemporary design, offering 3 bedrooms and 2.5 bathrooms. The well-thought-out floor plan clearly defines spaces for entertaining and relaxation, with the main level dedicated to living and dining areas, while all bedrooms are conveniently situated upstairs. The primary suite features a luxurious 5piece ensuite with dual sinks, a soaking tub, and a separate glass-enclosed shower, alongside a spacious walk-in closet. Designed with practicality in mind, the home offers ample storage, including multiple walk-in closets. Located in the scenic community of Middleton Mountain, this property offers easy access to nearly 30 acres of natural beauty and extensive trails at Middleton Mountain Park. Situated in Coldstream, known for its friendly community and excellent schools, the area is ideal for families. Just a short drive away, Vernon provides a vibrant blend of urban amenities and small-town charm. The region is a paradise for outdoor enthusiasts, with top-tier ski resorts, renowned wineries, and picturesque beaches. Crafted with precision and care, this home exemplifies the quality and attention to detail that Gibson Custom Homes is known for. Please note, the images displayed are artistic renderings for illustrative purposes only and may include features that are not standard in base models. Project specifications, finishes, and features are subject to change. (id:56120)