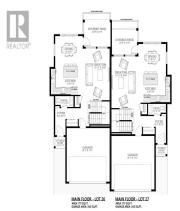

## 345 Arrowleaf Rise, Coldstream

\$720,000

This stunning 2025 build half-duplex showcases a contemporary design, offering 3 bedrooms and 2.5 bathrooms. The well-thought-out floor plan clearly defines spaces for entertaining and relaxation, with the main level dedicated to living and dining areas, while all bedrooms are conveniently situated upstairs. The primary suite features a luxurious 5piece ensuite with dual sinks, a soaking tub, and a separate glass-enclosed shower, alongside a spacious walk-in closet. Designed with practicality in mind, the home offers ample storage, including multiple walk-in closets. Located in the scenic community of Middleton Mountain, this property offers easy access to nearly 30 acres of natural beauty and extensive trails at Middleton Mountain Park. Situated in Coldstream, known for its friendly community and excellent schools, the area is ideal for families. Just a short drive away, Vernon provides a vibrant blend of urban amenities and small-town charm. The region is a paradise for outdoor enthusiasts, with top-tier ski resorts, renowned wineries, and picturesque beaches. Crafted with precision and care, this home exemplifies the quality and attention to detail that Gibson Custom Homes is known for. Please note, the images displayed are artistic renderings for illustrative purposes only and may include features that are not standard in base models. Project specifications, finishes, and features are subject to change. (id:56120)