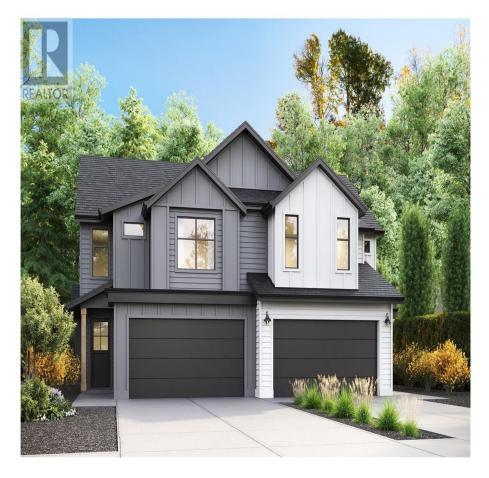

## 345 Arrowleaf Rise, Coldstream

\$720,000

This stunning 2025 build half-duplex showcases a contemporary design, offering 3 bedrooms and 2.5 bathrooms. The well-thought-out floor plan clearly defines spaces for entertaining and relaxation, with the main level dedicated to living and dining areas, while all bedrooms are conveniently situated upstairs. The primary suite features a luxurious 5piece ensuite with dual sinks, a soaking tub, and a separate glass-enclosed shower, alongside a spacious walk-in closet. Designed with practicality in mind, the home offers ample storage, including multiple walk-in closets. Located in the scenic community of Middleton Mountain, this property offers easy access to nearly 30 acres of natural beauty and extensive trails at Middleton Mountain Park. Situated in Coldstream, known for its friendly community and excellent schools, the area is ideal for families. Just a short drive away, Vernon provides a vibrant blend of urban amenities and small-town charm. The region is a paradise for outdoor enthusiasts, with top-tier ski resorts, renowned wineries, and picturesque beaches. Crafted with precision and care, this home exemplifies the quality and attention to detail that Gibson Custom Homes is known for. Please note, the images displayed are artistic renderings for illustrative purposes only and may include features that are not standard in base models. Project specifications, finishes, and features are subject to change. (id:56120)