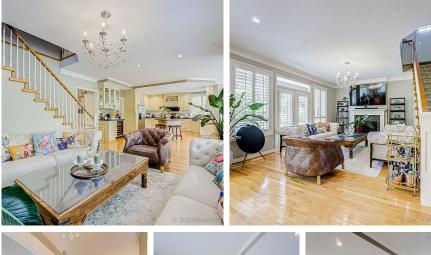

## 13923 22a Avenue, Surrey

\$2,888,000

Welcome to this 2-level residence on a private 13,982 sq. ft lot that offers 3,458 sq. ft of luxurious living in the most desirable location in Elgin Chantrell. This gorgeous traditional home offers a 4-bedroom,4-bathroom located on a quiet cul-desac, sunny South Surrey's most prestigious area; a true neighborhood in every sense. Features an elegant open floor plan including a private and secure west-facing back garden, updated baths and kitchen, and oversized double garage with storage. Recent updates included a new roof and central airconditioning. Great location close to, School, Restaurant, public transit! Great Catchment school: Chantrell Creek Elementary & Elgin Park Secondary! Must See!