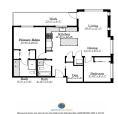

## 205 320 Ridge Street, Delta

\$1,075,000

205 320 Ridge Street Tsowwassen BC, V4L1B Living Area: 1002 sqft

Experience the best of coastal living at High Street Flats, a bright and open; 1002 square foot corner unit featuring 2 bedrooms, 2 bathrooms, and a den. This home boasts stylish wood grain laminate flooring, Fisher & Paykel appliances, and designer lighting throughout. Enjoy secure living with bike storage, 9' ceilings, and a gas BBQ hookup on the balcony, perfect for indoor/outdoor living. Located next to Market Square and just a short walk from Centennial Beach, this unit offers the convenience of modern living with the charm of Boundary Bay. Additional highlights include white roller window shades for privacy and ambiance, soft-close cabinetry doors and drawers, quartz countertops, and a comprehensive 2/5/10 year warranty.

## **KEY INFORMATION**

MLS® R2930216 Residential Attached Boundary Beach 2 Bedrooms 2 Bathrooms 1,002 SF \$572.89 Maintenance Fees