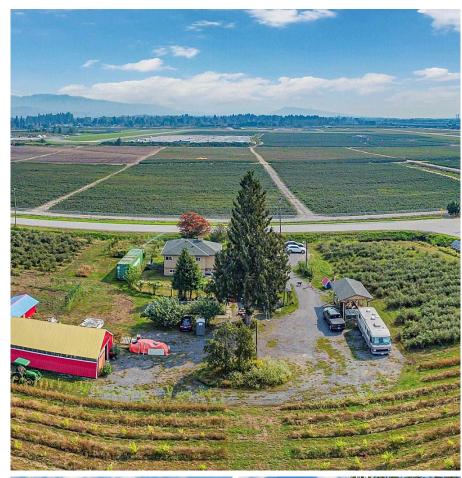

## 17915 Ford Detour Road, Pitt Meadows

\$2,988,000

Welcome to this incredible 8.64-acre agricultural property in the heart of Pitt Meadows! Predominantly planted with thriving blueberry crops, this land offers fantastic potential for high agricultural income. Equipped with a city water connection, irrigation is a breeze, making it ideal for continued farming operations. Beyond blueberries, the property offers the flexibility to operate a wide range of other businesses, thanks to its prime location and agricultural zoning. This versatile land holds immense potential for anyone looking to diversify or expand their operations. Don't miss out on this rare opportunity to invest in a property with huge income potential! Contact us today for more details. \*Property within the ALR\*