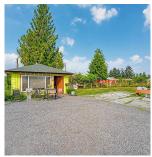

## 17915 Ford Detour Road, Pitt Meadows

\$2,988,000

Welcome to this incredible 8.64-acre agricultural property in the heart of Pitt Meadows! Predominantly planted with thriving blueberry crops, this land offers fantastic potential for high agricultural income. Equipped with a city water connection, irrigation is a breeze, making it ideal for continued farming operations. Beyond blueberries, the property offers the flexibility to operate a wide range of other businesses, thanks to its prime location and agricultural zoning. This versatile land holds immense potential for anyone looking to diversify or expand their operations. Don't miss out on this rare opportunity to invest in a property with huge income potential! Contact us today for more details. \*Property within the ALR\*