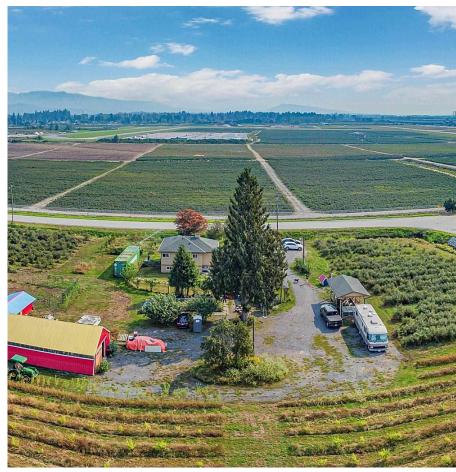

## 17915 Ford Detour Road, Pitt Meadows

\$3,250,000

Welcome to this incredible 8.64-acre agricultural property in the heart of Pitt Meadows! Predominantly planted with thriving blueberry crops, this land offers fantastic potential for high agricultural income. Equipped with a city water connection, irrigation is a breeze, making it ideal for continued farming operations. Beyond blueberries, the property offers the flexibility to operate a wide range of other businesses, thanks to its prime location and agricultural zoning. This versatile land holds immense potential for anyone looking to diversify or expand their operations. Don't miss out on this rare opportunity to invest in a property with huge income potential! Contact us today for more details. \*Property within the ALR\*