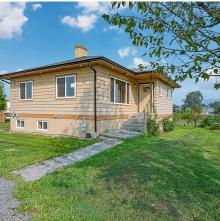

## 17915 Ford Detour Road, Pitt Meadows

\$3,250,000

Welcome to this incredible 8.64-acre agricultural property in the heart of Pitt Meadows! Predominantly planted with thriving blueberry crops, this land offers fantastic potential for high agricultural income. Equipped with a city water connection, irrigation is a breeze, making it ideal for continued farming operations. Beyond blueberries, the property offers the flexibility to operate a wide range of other businesses, thanks to its prime location and agricultural zoning. This versatile land holds immense potential for anyone looking to diversify or expand their operations. Don't miss out on this rare opportunity to invest in a property with huge income potential! Contact us today for more details. \*Property within the ALR\*