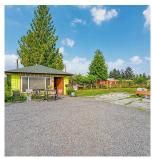

## 17915 Ford Detour Road, Pitt Meadows

\$3,250,000

Welcome to this incredible 8.64-acre agricultural property in the heart of Pitt Meadows! Predominantly planted with thriving blueberry crops, this land offers fantastic potential for high agricultural income. Equipped with a city water connection, irrigation is a breeze, making it ideal for continued farming operations. Beyond blueberries, the property offers the flexibility to operate a wide range of other businesses, thanks to its prime location and agricultural zoning. This versatile land holds immense potential for anyone looking to diversify or expand their operations. Don't miss out on this rare opportunity to invest in a property with huge income potential! Contact us today for more details. \*Property within the ALR\*