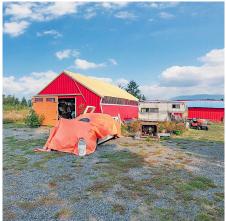

## 17915 Ford Detour Road, Pitt Meadows

\$3,250,000

Welcome to this incredible 8.64-acre agricultural property in the heart of Pitt Meadows! Predominantly planted with thriving blueberry crops, this land offers fantastic potential for high agricultural income. Equipped with a city water connection, irrigation is a breeze, making it ideal for continued farming operations. Beyond blueberries, the property offers the flexibility to operate a wide range of other businesses, thanks to its prime location and agricultural zoning. This versatile land holds immense potential for anyone looking to diversify or expand their operations. Don't miss out on this rare opportunity to invest in a property with huge income potential! Contact us today for more details. \*Property within the ALR\*