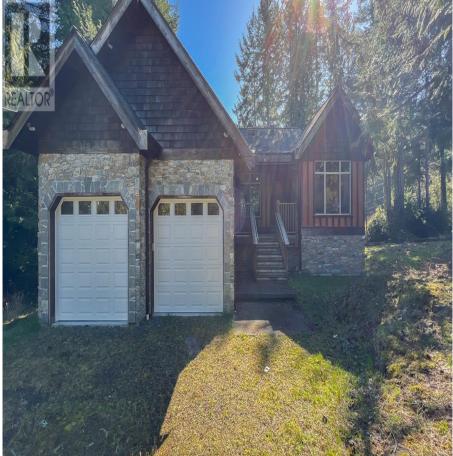

## 1655 Cole Rd, Sooke

\$849,000

A beautiful 1.26-acre family home, located in East Sooke. Tucked away in a quiet neighborhood, having an expansive yet private yard space to entertain with room for kids to run & play. Vaulted ceiling, open concept kitchen, & double car heated garage. Located twenty minutes away from Sooke city-center, Bear Mountain Golf Course, and only 30 minutes away from Victoria. With almost 2,000 SqFt of finished space plus 1,600 SqFt downstairs that can be used or renovated, totaling almost 3,600 SqFt of space! Come and see it today! (id:56120)

## **KEY INFORMATION**

MLS® 977307

Residential Detached

East Sooke

4 Bedrooms

2 Bathrooms

3,592 SF

54,885 SF Lot