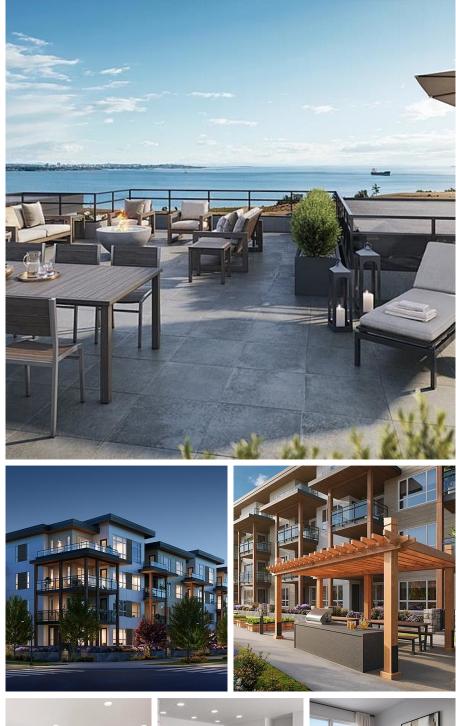

THIS COMMUNICATION IS NOT INTENDED TO CAUSE OR INDUCE A BREACH OF AN EXISTING AGREEMENT(S). E.& O.E

Discover urban elegance in the A2 residence at Eliza, where modern living meets comfort. This meticulously crafted top floor 2-bedroom, 2bathroom home spans 941 sq ft of stylish interior space, complemented by an additional 105 sq ft private outdoor area. With over-height ceilings and expansive windows, the A2 is filled with natural light, creating a bright, open atmosphere. The heart of the home is a contemporary kitchen, complete with quartz countertops, soft-close cabinetry, sleek matte black fixtures, and a premium stainless steel appliance packageperfect for both casual meals and entertaining. One bedroom offers a tranquil retreat with a bathtub, while the other includes a modern shower, catering to your relaxation and convenience needs. Residents enjoy the added perks of a dedicated parking space and secure bike storage. Ideally located, Eliza puts you close to parks, schools, beaches, and everyday essentials. Price + GST. (id:56120)

## **KEY INFORMATION**

MLS® 976977 Residential Attached Royal Bay 2 Bedrooms 2 Bathrooms 941 SF 941 SF Lot