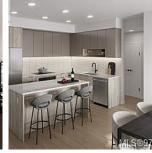

THIS COMMUNICATION IS NOT INTENDED TO CAUSE OR INDUCE A BREACH OF AN EXISTING AGREEMENT(S). E.& O.E

Discover urban elegance in the A2 residence at Eliza, where modern living meets comfort. This meticulously crafted top floor 2-bedroom, 2bathroom home spans 941 sq ft of stylish interior space, complemented by an additional 105 sq ft private outdoor area. With over-height ceilings and expansive windows, the A2 is filled with natural light, creating a bright, open atmosphere. The heart of the home is a contemporary kitchen, complete with quartz countertops, soft-close cabinetry, sleek matte black fixtures, and a premium stainless steel appliance packageperfect for both casual meals and entertaining. One bedroom offers a tranquil retreat with a bathtub, while the other includes a modern shower, catering to your relaxation and convenience needs. Residents enjoy the added perks of a dedicated parking space and secure bike storage. Ideally located, Eliza puts you close to parks, schools, beaches, and everyday essentials. Price + GST. (id:56120)