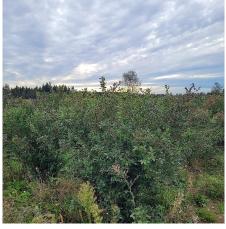

## 14227 Harris Road, Pitt Meadows

\$3,199,000

A great investment opportunity. A prime 10-acre blueberry farm with healthy/mature plants. This property is on a high traffic road, close to 4 golf courses, minutes to the Golden Ears & Pitt Meadows Bridge. This farm also has a 2173 SF house with 4 bdrms & 3 washrooms. The property contains accommodation which is not authorized. Showing with appointment only. Please do not disturb tenants.