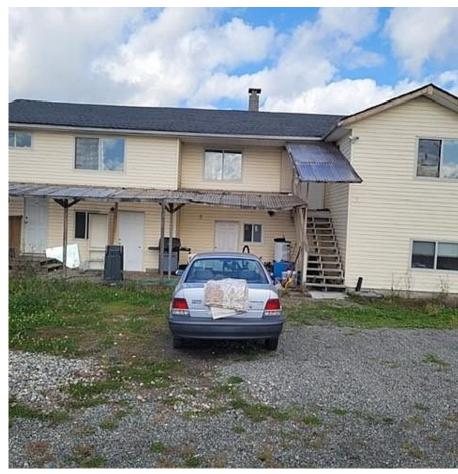

## 14227 Harris Road, Pitt Meadows

\$3,199,000

A great investment opportunity. A prime 10-acre blueberry farm with healthy/mature plants. This property is on a high traffic road, close to 4 golf courses, minutes to the Golden Ears & Pitt Meadows Bridge. This farm also has a 2173 SF house with 4 bdrms & 3 washrooms. The property contains accommodation which is not authorized. Showing with appointment only. Please do not disturb tenants.

## **KEY INFORMATION**

MLS® R2930272 Residential Detached

North Meadows

Residential Detached

4 Bedrooms

3 Bathrooms

2,173 SF

## **FEATURES**

Year Built: 1962

Listed By: Century 21 Coastal Realty Ltd.