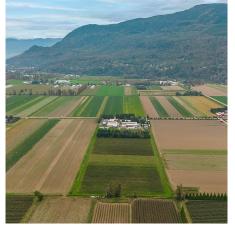

## 3387 Tolmie Road, Abbotsford

\$8,990,000

This unique and special 20 acre fruit farm houses an estate winery, craft distillery, tasting room, event venue, cocktail lounge, restaurant, and a small wholesale greenhouse operation. The property has two residences: a newly renovated 5 bedroom 3 bathroom home with professional grade appliances and an 1,637 sf. secondary dwelling inspected in 2018. The property does a tremendous amount of wedding business in it's event venue, able to host unlimited weddings. The event space has a capacity of 140 guests. The property has both a manufacturing and lounge liquor licenses. The property also has 10 acres of mature blueberries and 2 acres of wine grapes. We respectfully ask that you do not solicit or approach and discuss sale with staff. The property is a fully operational business.