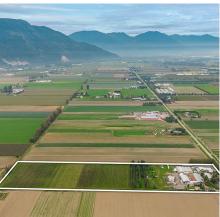

## 3387 Tolmie Road, Abbotsford

\$8,990,000

This unique and special 20 acre fruit farm houses an estate winery, craft distillery, tasting room, event venue, cocktail lounge, restaurant, and a small wholesale greenhouse operation. The property has two residences: a newly renovated 5 bedroom 3 bathroom home with professional grade appliances and an 1,637 sf. secondary dwelling inspected in 2018. The property does a tremendous amount of wedding business in it's event venue, able to host unlimited weddings. The event space has a capacity of 140 guests. The property has both a manufacturing and lounge liquor licenses. The property also has 10 acres of mature blueberries and 2 acres of wine grapes. We respectfully ask that you do not solicit or approach and discuss sale with staff. The property is a fully operational business.