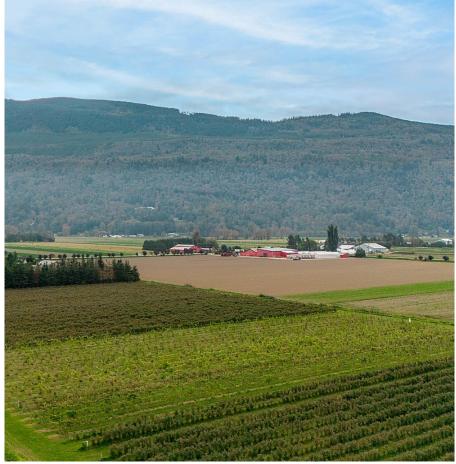

## 3387 Tolmie Road, Abbotsford

\$8,990,000

This unique and special 20 acre fruit farm houses an estate winery, craft distillery, tasting room, event venue, cocktail lounge, restaurant, and a small wholesale greenhouse operation. The property has two residences: a newly renovated 5 bedroom 3 bathroom home with professional grade appliances and an 1,637 sf. secondary dwelling inspected in 2018. The property does a tremendous amount of wedding business in it's event venue, able to host unlimited weddings. The event space has a capacity of 140 guests. The property has both a manufacturing and lounge liquor licenses. The property also has 10 acres of mature blueberries and 2 acres of wine grapes. We respectfully ask that you do not solicit or approach and discuss sale with staff. The property is a fully operational business.