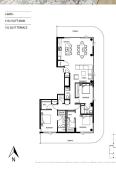

## 4501 10750 135a Street, Surrey

\$2,038,000

LUXURY SUB-PENTHOUSE IN THE GRAND ON KING GEORGE! This stunning 3 BDRM +Den Corner Unit boasts 1,552 sq.ft. of spacious, functional living space, complemented by a 732 sq.ft. wrap around terrace offering breathtaking panoramic views of the mountains, city & Fraser Valley. Located just a four-minute walk from Gateway SkyTrain Station, this residential tower provides effortless access to downtown Vancouver & other Metro Vancouver cities. Residents enjoy exclusive access to 23,000 sq.ft. of indoor & outdoor amenities on the 6th floor. With features like A/C, gas cooktops, full-size stainless steel Samsung appliances (Wi-Fi enabled and interconnected), home automation & 24 HOUR CONCIERGE, 2 parking stalls, everyday living at the Grand on King George is designed for ultimate comfort and luxury.

## **KEY INFORMATION**

MLS® R2929997

Residential Attached

Whalley

3 Bedrooms

4 Bathrooms

1,552 SF

\$893.23 Maintenance Fees