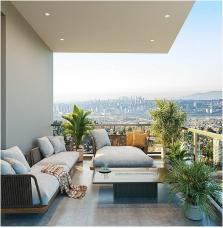

## 4501 10750 135a Street, Surrey

\$2,038,000

LUXURY SUB-PENTHOUSE IN THE GRAND ON KING GEORGE! This stunning 3 BDRM +Den Corner Unit boasts 1,552 sq.ft. of spacious, functional living space, complemented by a 732 sq.ft. wrap around terrace offering breathtaking panoramic views of the mountains, city & Fraser Valley. Located just a four-minute walk from Gateway SkyTrain Station, this residential tower provides effortless access to downtown Vancouver & other Metro Vancouver cities. Residents enjoy exclusive access to 23,000 sq.ft. of indoor & outdoor amenities on the 6th floor. With features like A/C, gas cooktops, full-size stainless steel Samsung appliances (Wi-Fi enabled and interconnected), home automation & 24 HOUR CONCIERGE, 2 parking stalls, everyday living at the Grand on King George is designed for ultimate comfort and luxury.