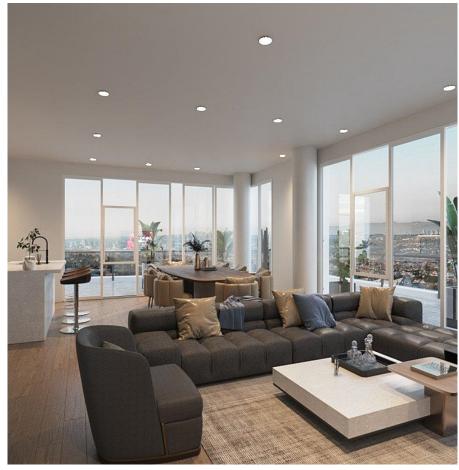

## 4501 10750 135a Street, Surrey

\$2,038,000

LUXURY SUB-PENTHOUSE IN THE GRAND ON KING GEORGE! This stunning 3 BDRM +Den Corner Unit boasts 1,552 sq.ft. of spacious, functional living space, complemented by a 732 sq.ft. wrap around terrace offering breathtaking panoramic views of the mountains, city & Fraser Valley. Located just a four-minute walk from Gateway SkyTrain Station, this residential tower provides effortless access to downtown Vancouver & other Metro Vancouver cities. Residents enjoy exclusive access to 23,000 sq.ft. of indoor & outdoor amenities on the 6th floor. With features like A/C, gas cooktops, full-size stainless steel Samsung appliances (Wi-Fi enabled and interconnected), home automation & 24 HOUR CONCIERGE, 2 parking stalls, everyday living at the Grand on King George is designed for ultimate comfort and luxury.