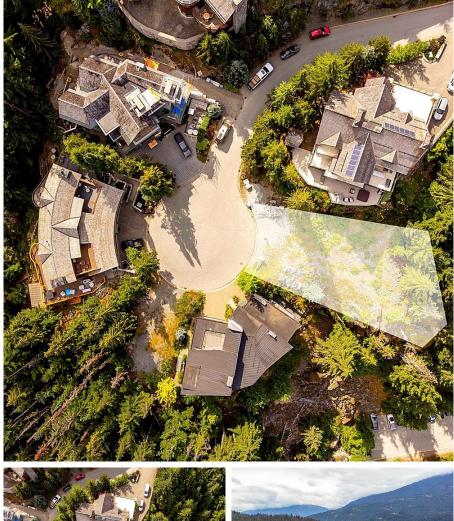

## 3853 Sunridge Court, Whistler

\$5,495,000

Do you dream of building your very own mountain getaway in one of Whistler's most exclusive neighbourhoods? Look no further then this almost 14,000 sq/ft Sunridge Plateau building lot. The options are seemingly endless for this lot, which is located in an exceptionally quiet and extraordinarily private alcove within this breathtaking neighbourhood. Offering allencompassing views of the local mountain ranges you will never tire of the picturesque scenery. This property is located just a short stroll away from the ski home trail on Whistler mountain. Sunridge Plateau is also a very short distance to the magnificent Whistler Village where there are numerous dining, shopping and recreation options. Views, sunshine, beautiful surroundings and mountain backdrops!

## **KEY INFORMATION**

MLS® R2930345 Land Only Brio o Bedrooms o Bathrooms o SF 13,721 SF Lot

## **FEATURES**

Views: Extraordinary Mountain Views Listed By: Engel & Volkers Whistler