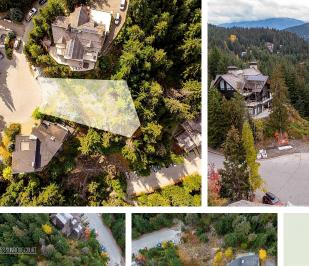

## 3853 Sunridge Court, Whistler

\$5,495,000

Do you dream of building your very own mountain getaway in one of Whistler's most exclusive neighbourhoods? Look no further then this almost 14,000 sq/ft Sunridge Plateau building lot. The options are seemingly endless for this lot, which is located in an exceptionally quiet and extraordinarily private alcove within this breathtaking neighbourhood. Offering allencompassing views of the local mountain ranges you will never tire of the picturesque scenery. This property is located just a short stroll away from the ski home trail on Whistler mountain. Sunridge Plateau is also a very short distance to the magnificent Whistler Village where there are numerous dining, shopping and recreation options. Views, sunshine, beautiful surroundings and mountain backdrops!

## **KEY INFORMATION**

MLS® R2930345 Land Only Brio o Bedrooms o Bathrooms o SF 13,721 SF Lot

## **FEATURES**

Views: Extraordinary Mountain Views Listed By: Engel & Volkers Whistler