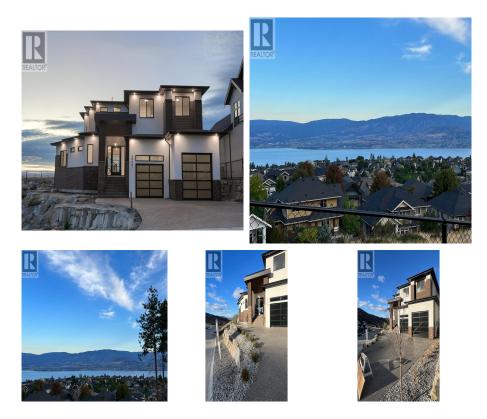

## 5500 Foothill Court, Kelowna

\$2,279,000

GST included. Solid built, top quality family home with extraordinary, 180 degree lake & city views spanning from West Kelowna to Downtown Kelowna in desirable Kettle Valley. Family oriented area close to schools, hiking trails, parks, beaches, vineyards & coffee shops. Short drive to Lower Mission restaurants, shops & amenities. Quiet culde-sac, 12x30 pool w/ flat backyard & unobstructed lake/city views are perfect for kids and Summer BBQ's. This Modern Prairie design suits all families and has a practical, spacious layout that flows perfectly wasting no space. Open concept main floor provides comfort & clean sight lines oriented towards the lake/city views. 4 beds + laundry upstairs helps accommodate efficient family life. Large rec room, wet bar, two beds & plenty of storage in basement gives you everything needed to host or expand your family. The breathtaking views are visible throughout the main & upper floors and the backyard. The garage has towering ~15' tall ceilings and power roughed in for a car lift. With 6 bedrooms + den, 3.5 bath, 2 wet bars, large rec room, pool & astonishing lake/ city views in a perfect location, this newly built home provides value seldom seen today. Brand new, family homes with pool and views such as this are scarce. Landscaping, 12x30 pool & fence included and to be completed this October. Open House Sun. Nov.3 12pm-3pm (id:56120)