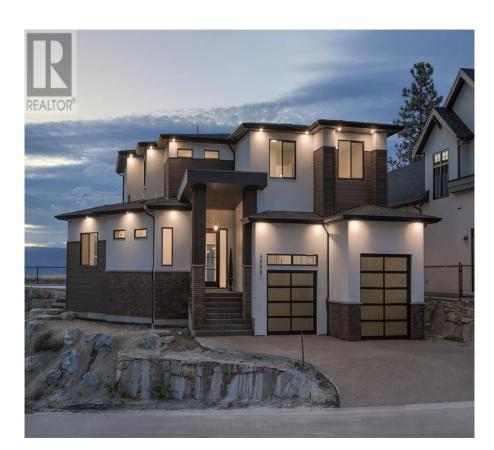

## 5500 Foothill Court, Kelowna

\$2,279,000

GST included. Solid built, top quality family home with extraordinary, 180 degree lake & city views spanning from West Kelowna to Downtown Kelowna in desirable Kettle Valley. Family oriented area close to schools, hiking trails, parks, beaches, vineyards & coffee shops. Short drive to Lower Mission restaurants, shops & amenities. Quiet culde-sac, 12x30 pool w/ flat backyard & unobstructed lake/city views are perfect for kids and Summer BBQ's. This Modern Prairie design suits all families and has a practical, spacious layout that flows perfectly wasting no space. Open concept main floor provides comfort & clean sight lines oriented towards the lake/city views. 4 beds + laundry upstairs helps accommodate efficient family life. Large rec room, wet bar, two beds & plenty of storage in basement gives you everything needed to host or expand your family. The breathtaking views are visible throughout the main & upper floors and the backyard. The garage has towering ~15' tall ceilings and power roughed in for a car lift. With 6 bedrooms + den, 3.5 bath, 2 wet bars, large rec room, pool & astonishing lake/ city views in a perfect location, this newly built home provides value seldom seen today. Brand new, family homes with pool and views such as this are scarce. Landscaping, 12x30 pool & fence included and to be completed this October. Open House Sun. Nov.3 12pm-3pm (id:56120)