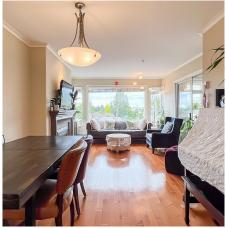

## 406 2103 W 45th Avenue, Vancouver

\$1,150,000

This beautiful two-bedroom plus den condo offers spacious, open-concept living with engineered hardwood flooring, granite countertops, and a gas cooking range. Large windows and skylights fill the space with natural light, creating a welcoming atmosphere perfect for relaxation or entertaining. Ideally located for families, this home sits in an excellent school catchment (Magee, Maple Grove, and Churchill for French Immersion). It's also a commuter's dream—just a 5-minute walk to the 41 and 49 bus routes, offering direct access to UBC. Centrally positioned, you're 15 minutes from UBC by car, 10 minutes to the airport, and 20 minutes to downtown Vancouver. With nearby community center, shops, restaurants, and the Arbutus Greenway right outside, everything you need is at your doorstep.