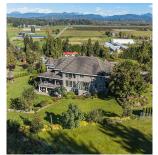

## 4610 Bates Road, Abbotsford

\$6,600,000

Private 25.81 view acreage with stunning 8368 sq/ft estate. Through beautiful power gate and breathaking landscaped property sits a meticulous home with master craftsmanship with stunning finishes. Amazing mountain and pasture views! The home is set up for multigenerational living and entertaining! A chef's kitchen, spacious living and dining areas, media room, wet bar, an in home spa with hot tub and a sun room overlooking the fruit trees in the backyard. The lower portion of the property features approx. 3000 sq/ft 2nd home, a rustic 1800 sq/ft barn with loft, 2000 sq/ft storage/cabin, 1200 sq/ft storage/cabin. LOCATION! Minutes to MEI, High Street Mall, HWY 1 & all amenities.

## **KEY INFORMATION**

MLS® R2930462

Residential Detached

Matsqui

8 Bedrooms

9 Bathrooms

8,368 SF

1,124,283 SF Lot

## **FEATURES**

Year Built: 2002

Views: Mountains, Meadows

Listed By: B.C. Farm & Ranch Realty Corp.