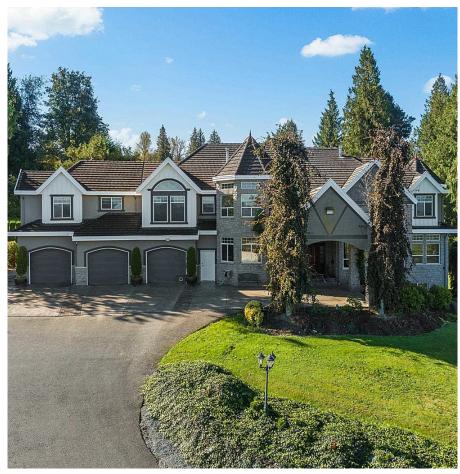

## 4610 Bates Road, Abbotsford

\$6,600,000

Private 25.81 view acreage with stunning 8368 sq/ft estate. Through beautiful power gate and breathaking landscaped property sits a meticulous home with master craftsmanship with stunning finishes. Amazing mountain and pasture views! The home is set up for multigenerational living and entertaining! A chef's kitchen, spacious living and dining areas, media room, wet bar, an in home spa with hot tub and a sun room overlooking the fruit trees in the backyard. The lower portion of the property features approx. 3000 sq/ft 2nd home, a rustic 1800 sq/ft barn with loft, 2000 sq/ft storage/cabin, 1200 sq/ft storage/cabin. LOCATION! Minutes to MEI, High Street Mall, HWY 1 & all amenities.

## **KEY INFORMATION**

MLS® R2930462

Residential Detached

Matsqui

8 Bedrooms

9 Bathrooms

8,368 SF

1,124,283 SF Lot

## **FEATURES**

Year Built: 2002

Views: Mountains, Meadows

Listed By: B.C. Farm & Ranch Realty Corp.