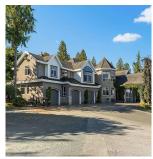

## 4610 Bates Road, Abbotsford

\$6,600,000

Private 25.81 view acreage with stunning 8368 sq/ft estate. Through beautiful power gate and breathaking landscaped property sits a meticulous home with master craftsmanship with stunning finishes. Amazing mountain and pasture views! The home is set up for multigenerational living and entertaining! A chef's kitchen, spacious living and dining areas, media room, wet bar, an in home spa with hot tub and a sun room overlooking the fruit trees in the backyard. The lower portion of the property features approx. 3000 sq/ft 2nd home, a rustic 1800 sq/ft barn with loft, 2000 sq/ft storage/cabin, 1200 sq/ft storage/cabin. LOCATION! Minutes to MEI, High Street Mall, HWY 1 & all amenities.