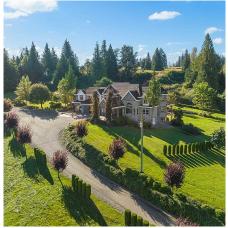

## 4610 Bates Road, Abbotsford

\$6,600,000

Private 25.81 view acreage with stunning 8368 sq/ft estate. Through beautiful power gate and breathaking landscaped property sits a meticulous home with master craftsmanship with stunning finishes. Amazing mountain and pasture views! The home is set up for multigenerational living and entertaining! A chef's kitchen, spacious living and dining areas, media room, wet bar, an in home spa with hot tub and a sun room overlooking the fruit trees in the backyard. The lower portion of the property features approx. 3000 sq/ft 2nd home, a rustic 1800 sq/ft barn with loft, 2000 sq/ft storage/cabin, 1200 sq/ft storage/cabin. LOCATION! Minutes to MEI, High Street Mall, HWY 1 & all amenities.

## **KEY INFORMATION**

MLS® R2930462

Residential Detached

Matsqui

8 Bedrooms

9 Bathrooms

8,368 SF

1,124,283 SF Lot

## **FEATURES**

Year Built: 2002

Views: Mountains, Meadows

Listed By: B.C. Farm & Ranch Realty Corp.