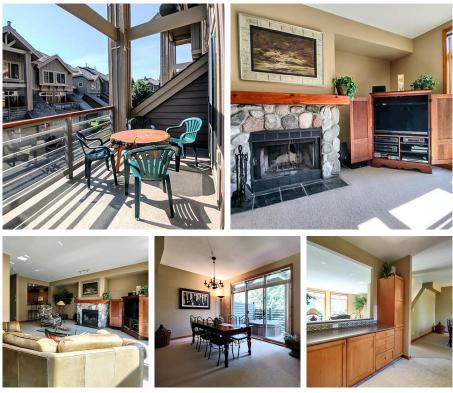

## 42 8030 Nicklaus North Boulevard, Whistler

\$2,760,000

Visit REALTOR website for additional information. This is a 3 bedroom plus media room in the prestigious Nicklaus North Blvd Golf Course. This complex is bordered by Green Lake and the valley trails. The Meadow Park Recreation Complex, Alpine Cafe, Scandinave Spa, Table 19 patio and restaurant down the street for great dining. The Unit has extended composite deck with hot tub and media room with ensuite. New roof being completed this fall. Furnace upgraded with smart thermostat. Fiber optic from telus installed to the unit. The garage has additional storage for wood and a gas lit wood fireplace. Nightly rentals and owners pets are allowed. Optional 2 car secured parking lots in the Glacier's Reach Complex are available for sale of the 80 year lease.