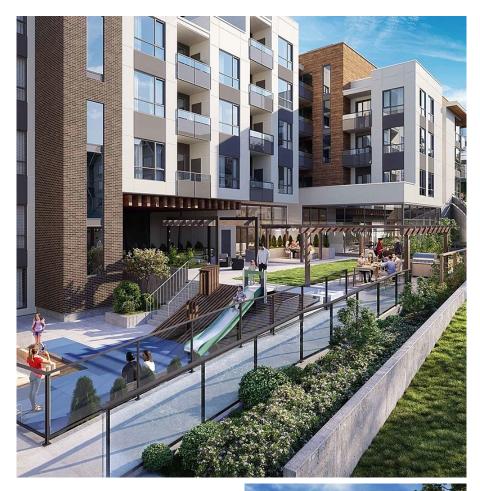

## 503 6595 196 Street, Surrey

\$749,900

Welcome to Harlo, by Steelix Builders Group in East Clayton. Harlo's bright interiors are crafted for maximum living with features such as integrated kitchen pantry, Samsung stainless steel appliances, built-in storage, quartz countertops, and covered balconies. This upscale CORNER unit is just under 1000 Sq Ft with a wrap-around balcony showcasing Northern mountain views. Harlo provides homeowners with an abundance of indoor and outdoor amenities. From a modern coworking space, golf simulator, gym, rooftop terrace and neighbouring greenway, there is an amenity for everyone. Harlo is ideally situated close to shopping, recreation, parks, restaurants and coffee stops. Steps to transit and future SkyTrain extension with a station planned for 196 Street and Fraser Highway.