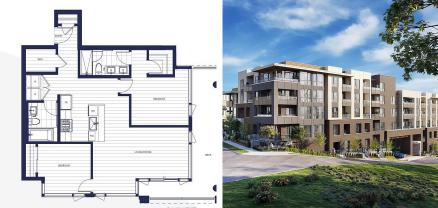

## 503 6595 196 Street, Surrey

\$749,900

Welcome to Harlo, by Steelix Builders Group in East Clayton. Harlo's bright interiors are crafted for maximum living with features such as integrated kitchen pantry, Samsung stainless steel appliances, built-in storage, quartz countertops, and covered balconies. This upscale CORNER unit is just under 1000 Sq Ft with a wrap-around balcony showcasing Northern mountain views. Harlo provides homeowners with an abundance of indoor and outdoor amenities. From a modern coworking space, golf simulator, gym, rooftop terrace and neighbouring greenway, there is an amenity for everyone. Harlo is ideally situated close to shopping, recreation, parks, restaurants and coffee stops. Steps to transit and future SkyTrain extension with a station planned for 196 Street and Fraser Highway.

## **KEY INFORMATION**

MLS® R2930401 Residential Attached Clayton 2 Bedrooms 2 Bathrooms 954 SF \$0.00 Maintenance Fees