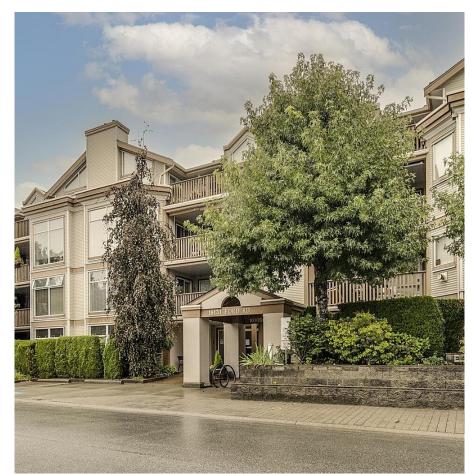

## 105 19131 Ford Road, Pitt Meadows

\$599,900

If you're wanting a large 2 bedroom & DEN, ground floor suite with a private patio & 2 parking spots AND a storage locker- IT JUST CAME ONTO THE MARKET!! BONUS - new roof & new elevator. Plus, you'll love the prime location that this building enjoys. You're just steps or minutes from transit (local & WCE), coffee shops, restaurants, grocery stores, vegetable stores, pharmacy, movie theatres, schools and just minutes from walking trails, a driving range and 5 Golf Courses. The Seller appreciates that the Buyer will want to make some personal decorating touches and has priced the suite accordingly. This is one of those rare opportunities that Buyers sometimes discover. See for yourself. Tell your Realtor that you want to see this suite asap.