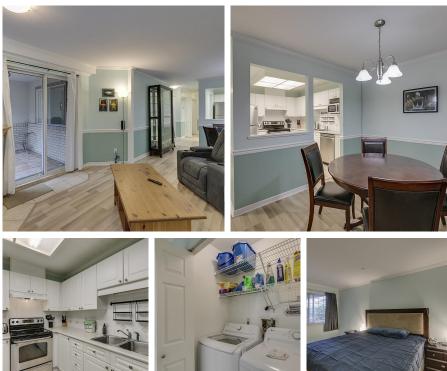

## 105 19131 Ford Road, Pitt Meadows

\$599,900

If you're wanting a large 2 bedroom & DEN, ground floor suite with a private patio & 2 parking spots AND a storage locker- IT JUST CAME ONTO THE MARKET!! BONUS - new roof & new elevator. Plus, you'll love the prime location that this building enjoys. You're just steps or minutes from transit (local & WCE), coffee shops, restaurants, grocery stores, vegetable stores, pharmacy, movie theatres, schools and just minutes from walking trails, a driving range and 5 Golf Courses. The Seller appreciates that the Buyer will want to make some personal decorating touches and has priced the suite accordingly. This is one of those rare opportunities that Buyers sometimes discover. See for yourself. Tell your Realtor that you want to see this suite asap.