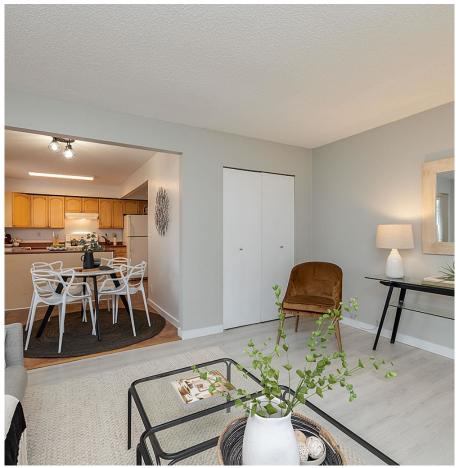

## 1982 Warwick Avenue, Port Coquitlam

\$1,199,999

Great REVENUE Potential, FIRST TIME HOME BUYERS / INVESTOR ALERT. Fully finished 6 BEDROOM basement home offers 2176 sq.ft of living space. Featuring a smart layout with a MAIN floor 3 BEDROOM suite, spacious kitchen overlooking dining and living room, 4 pc bathroom, primary bedroom with balcony, a large deck, in-suite laundry. 3 BEDROOM GROUND level suite (occupied by the owners) has a cozy living room, bright kitchen, spacious 5 pc bathroom, large porch, in-suite laundry. Ground level (basement suite) has new laminate floors, new paint, lights, kitchen appliances, new bath cabinets. Roof done in late 2015, furnace in 2022, hot water tank in 2024, new 200 amp service, windows, exterior trim paint, driveway and pathway. Breathtaking VIEWS from each room. Close to all amenities...