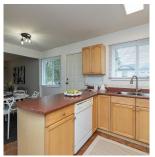

## 1982 Warwick Avenue, Port Coquitlam

\$1,199,999

Great REVENUE Potential, FIRST TIME HOME BUYERS / INVESTOR ALERT. Fully finished 6 BEDROOM basement home offers 2176 sq.ft of living space. Featuring a smart layout with a MAIN floor 3 BEDROOM suite, spacious kitchen overlooking dining and living room, 4 pc bathroom, primary bedroom with balcony, a large deck, in-suite laundry. 3 BEDROOM GROUND level suite (occupied by the owners) has a cozy living room, bright kitchen, spacious 5 pc bathroom, large porch, in-suite laundry. Ground level (basement suite) has new laminate floors, new paint, lights, kitchen appliances, new bath cabinets. Roof done in late 2015, furnace in 2022, hot water tank in 2024, new 200 amp service, windows, exterior trim paint, driveway and pathway. Breathtaking VIEWS from each room. Close to all amenities...