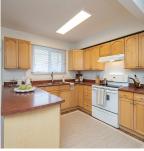

## 1982 Warwick Avenue, Port Coquitlam

\$1,199,999

Great REVENUE Potential, FIRST TIME HOME BUYERS / INVESTOR ALERT. Fully finished 6 BEDROOM basement home offers 2176 sq.ft of living space. Featuring a smart layout with a MAIN floor 3 BEDROOM suite, spacious kitchen overlooking dining and living room, 4 pc bathroom, primary bedroom with balcony, a large deck, in-suite laundry. 3 BEDROOM GROUND level suite (occupied by the owners) has a cozy living room, bright kitchen, spacious 5 pc bathroom, large porch, in-suite laundry. Ground level (basement suite) has new laminate floors, new paint, lights, kitchen appliances, new bath cabinets. Roof done in late 2015, furnace in 2022, hot water tank in 2024, new 200 amp service, windows, exterior trim paint, driveway and pathway. Breathtaking VIEWS from each room. Close to all amenities...