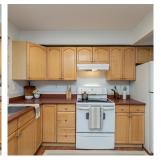

## 1982 Warwick Avenue, Port Coquitlam

\$1,199,999

Great REVENUE Potential, FIRST TIME HOME BUYERS / INVESTOR ALERT. Fully finished 6 BEDROOM basement home offers 2176 sq.ft of living space. Featuring a smart layout with a MAIN floor 3 BEDROOM suite, spacious kitchen overlooking dining and living room, 4 pc bathroom, primary bedroom with balcony, a large deck, in-suite laundry. 3 BEDROOM GROUND level suite (occupied by the owners) has a cozy living room, bright kitchen, spacious 5 pc bathroom, large porch, in-suite laundry. Ground level (basement suite) has new laminate floors, new paint, lights, kitchen appliances, new bath cabinets. Roof done in late 2015, furnace in 2022, hot water tank in 2024, new 200 amp service, windows, exterior trim paint, driveway and pathway. Breathtaking VIEWS from each room. Close to all amenities...