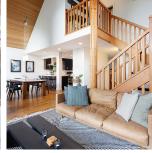

## 2266 Brandywine Way, Whistler

\$2,750,000

Magnificent views and a spacious layout make this home an ideal permanent or vacation residence. The living, kitchen and bathrooms have been completely renovated. The master bedroom has a full ensuite with freestanding soaker tub, private deck and spacious walk-in closet. Front & rear decks bring the best sights and sounds of Whistler to your door - enjoy the views of Alpha Lake and mountains out front or the peaceful natural greenbelt forest out back. The rear deck leads to a covered outdoor hot tub. There is a self-contained, renovated 1 bedroom, full bathroom suite that has it's own ensuite laundry. While separate and a great mortgage helper, the suite could be easily incorporated into the main house making the house a 4 bedroom, 4 bathroom home.