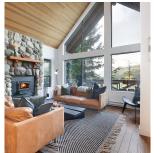

## 2266 Brandywine Way, Whistler

\$2,750,000

Magnificent views and a spacious layout make this home an ideal permanent or vacation residence. The living, kitchen and bathrooms have been completely renovated. The master bedroom has a full ensuite with freestanding soaker tub, private deck and spacious walk-in closet. Front & rear decks bring the best sights and sounds of Whistler to your door - enjoy the views of Alpha Lake and mountains out front or the peaceful natural greenbelt forest out back. The rear deck leads to a covered outdoor hot tub. There is a self-contained, renovated 1 bedroom, full bathroom suite that has it's own ensuite laundry. While separate and a great mortgage helper, the suite could be easily incorporated into the main house making the house a 4 bedroom, 4 bathroom home.