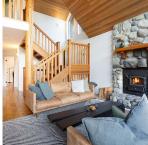

## 2266 Brandywine Way, Whistler

\$2,750,000

Magnificent views and a spacious layout make this home an ideal permanent or vacation residence. The living, kitchen and bathrooms have been completely renovated. The master bedroom has a full ensuite with freestanding soaker tub, private deck and spacious walk-in closet. Front & rear decks bring the best sights and sounds of Whistler to your door - enjoy the views of Alpha Lake and mountains out front or the peaceful natural greenbelt forest out back. The rear deck leads to a covered outdoor hot tub. There is a self-contained, renovated 1 bedroom, full bathroom suite that has it's own ensuite laundry. While separate and a great mortgage helper, the suite could be easily incorporated into the main house making the house a 4 bedroom, 4 bathroom home.