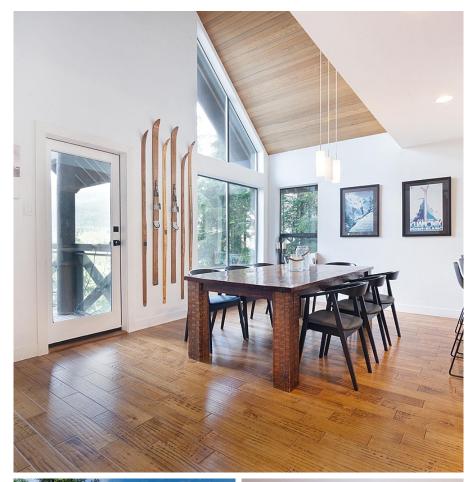

## 2266 Brandywine Way, Whistler

\$2,750,000

Magnificent views and a spacious layout make this home an ideal permanent or vacation residence. The living, kitchen and bathrooms have been completely renovated. The master bedroom has a full ensuite with freestanding soaker tub, private deck and spacious walk-in closet. Front & rear decks bring the best sights and sounds of Whistler to your door - enjoy the views of Alpha Lake and mountains out front or the peaceful natural greenbelt forest out back. The rear deck leads to a covered outdoor hot tub. There is a self-contained, renovated 1 bedroom, full bathroom suite that has it's own ensuite laundry. While separate and a great mortgage helper, the suite could be easily incorporated into the main house making the house a 4 bedroom, 4 bathroom home.