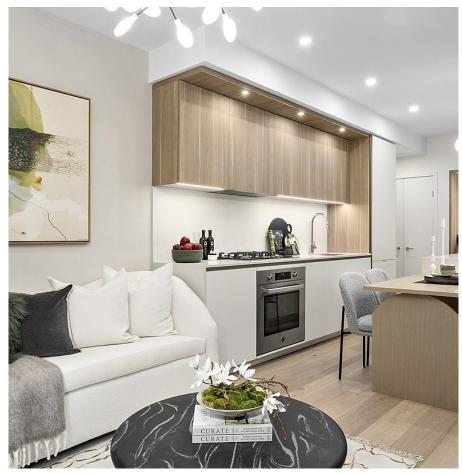

## 204 15200 Guildford Drive, Surrey

\$759,900

Welcome to Vivere - North Guildford's first residential high-rise. This West-facing, corner home offers 2 bedrooms, 2 baths with Italiandesigned and imported cabinetry and CRISTINA Rubinetterie fixtures. The Ensuite features a walkthrough shower to a free-standing soaker tub and heated flooring. Kitchen is fitted with a full sized Bertazzoni appliance package, integrated fridge, matching quartz countertops and full slab backsplash. Primary bedroom has a custom millwork closet with convenient LED lights when open. This home comes with 1 parking stall, 1 storage unit and the ability to choose from 2 designer colour schemes. Another quality community built by Solterra. Presentation Centre located at 1545 Johnston Road, White Rock.