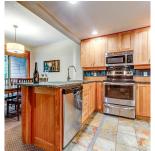

## 226c 2036 London Lane, Whistler

\$360,000

Perfectly located at the base of Whistler Mountain this unique quartershare has the rare larger floor plan and layout. The bedrooms are down a hall instead of at each end of the unit, creating a more spacious feel in the main living area. Fully equipped kitchen, cozy gas fireplace, with a balcony nestled in the forest overlooking a creek. Each bedroom boasts an ensuite. In-suite washer/dryer for added convenience. Enjoy premium amenities: year-round outdoor pool, hot tubs, games/media room, fitness centre, and owner ski lockers. This quartershare grants 1 week every 4 weeks for personal use or rental potential, with the rotation entitling the owner the coveted Christmas/New Year period in 2025.