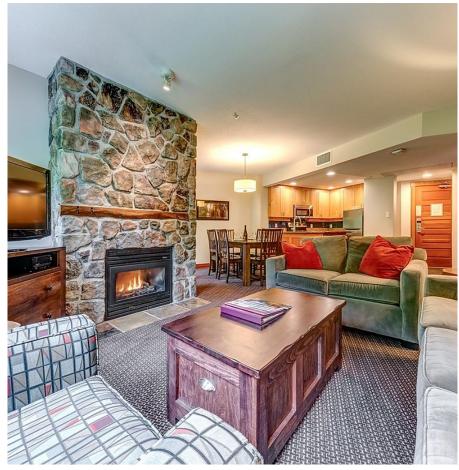

## 226c 2036 London Lane, Whistler

\$360,000

Perfectly located at the base of Whistler Mountain this unique quartershare has the rare larger floor plan and layout. The bedrooms are down a hall instead of at each end of the unit, creating a more spacious feel in the main living area. Fully equipped kitchen, cozy gas fireplace, with a balcony nestled in the forest overlooking a creek. Each bedroom boasts an ensuite. In-suite washer/dryer for added convenience. Enjoy premium amenities: year-round outdoor pool, hot tubs, games/media room, fitness centre, and owner ski lockers. This quartershare grants 1 week every 4 weeks for personal use or rental potential, with the rotation entitling the owner the coveted Christmas/New Year period in 2025.