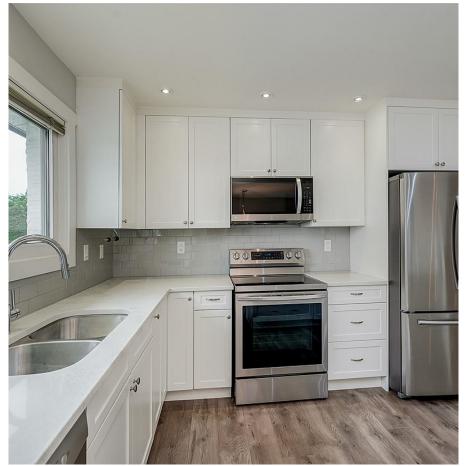

## 7076 Silverdale Pl, Central Saanich

\$1,180,000

Beautifully updated 3-4 bedroom home with close to 2200sqft of living space is ideally located on a quiet cul-de-sac in charming Brentwood Bay. Featured in the LONG LIST OF RENOVATIONS is a fully remodeled kitchen, quartz countertops, stainless appliances, LED lighting & sit up breakfast bar. The list of Updates doesn't stop there: New Gas Furnace, hot water on demand, trim throughout, fresh paint, contemporary fixtures, 2 electric FP inserts, laundry room wstainless sink, newer washer & dryer. 3 Updated bathrooms, elegant dual-sink vanity, tub surround & stylish flooring throughout. Large family room with endless possibilities—teen retreat, playroom, media room, 5th bedroom or potential in-law suite conversion. Yard is ideal for vegetable gardens, fruit trees, pool. West-facing deck w-gas BBQ hookup is ideal for sunny outdoor entertaining. Silverdale Place is adjacent to farmland & an easy walk to dining, groceries, recreation, and more. Move-in ready & waiting for its next family! (id:56120)