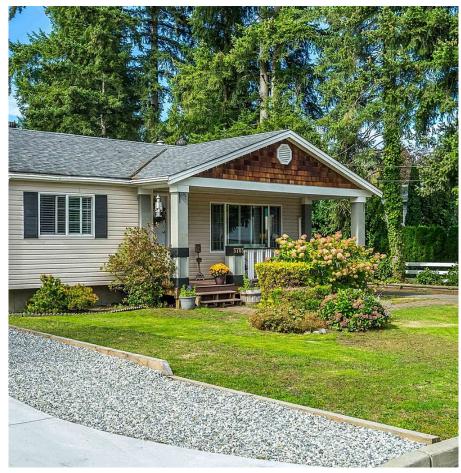

## 3783 Somerset Street, Port Coquitlam

\$1,488,900

Amazing rancher 1301 sq feet sitting on a 9135 sq ft PRIVATE CORNER lot with LANE ACCESS!! 24x24 shop. This rancher boast a lovely feature wall in the living and dining area, great flowing floor plan to kitchen eating area and the primary bedroom with a 4 piece Ensuite is separated from the rest of the bedrooms for added privacy. With another full bathroom located off the two bedrooms for them to share. Amazing potential with this property, Development potential to allow up to four units via a duplex and secondary suites (two titles, each with a legal suite). Book your viewing today prime location.

## **KEY INFORMATION**

MLS® R2930901 Residential Detached Lincoln Park 3 Bedrooms 2 Bathrooms 1,301 SF 9,135 SF Lot

## FEATURES

Year Built: 1959 Listed By: Oracle Realty Ltd.