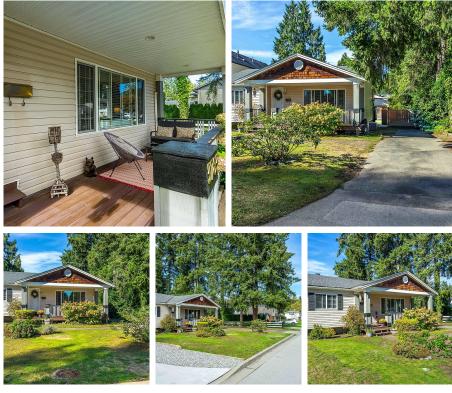

## 3783 Somerset Street, Port Coquitlam

\$1,488,900

Amazing rancher 1301 sq feet sitting on a 9135 sq ft PRIVATE CORNER lot with LANE ACCESS!! 24x24 shop. This rancher boast a lovely feature wall in the living and dining area, great flowing floor plan to kitchen eating area and the primary bedroom with a 4 piece Ensuite is separated from the rest of the bedrooms for added privacy. With another full bathroom located off the two bedrooms for them to share. Amazing potential with this property, Development potential to allow up to four units via a duplex and secondary suites (two titles, each with a legal suite). Book your viewing today prime location.

## **KEY INFORMATION**

MLS® R2930901 Residential Detached Lincoln Park 3 Bedrooms 2 Bathrooms 1,301 SF 9,135 SF Lot

## FEATURES

Year Built: 1959 Listed By: Oracle Realty Ltd.