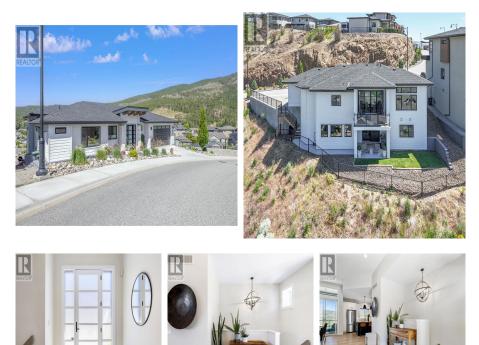

## 3004 Shaleview Drive, West Kelowna

\$1,315,000

This gorgeous executive 3 bed + den, 3 bath w/o rancher is located on a quiet lake view cul-de-sac in The Views! From the moment you walk in, you notice the gorgeous 10 & 12 foot ceilings & large windows to soak in the panoramic views. This home is the perfect spot for empty nesters with a great room open plan. Office/den off the foyer with cozy wainscotting, white oak engineered hardwood floors, island kitchen w/quartz counters, ss appls, walk-in pantry & level access to the mud/laundry room with beautiful encaustic tiles & an attached double garage with epoxy flooring. The spacious dining room opens to the covered deck by way of double sliding doors (complete w/gas hookup & a sun screen) & to the great room w/feature wall of a floor to ceiling tiled gas f/p with hearth & floating shelves. This living space goes almost the entire length of the home! The primary bedroom, on the main floor, is tucked away for privacy with a large walk-in closet, tile and glass walk-in shower, dual vanity with quartz counters, private water closet & heated floors! The fully-finished lower level completes this amazing home with luxury vinyl plank floors with a family room and games area, two additional bedrooms (one with walk-in closet & one with double closets) large storage area and a private covered outdoor patio. Don't forget the RV/boat parking too! This home has it all and shows beautifully. You will not be disappointed! (id:56120)