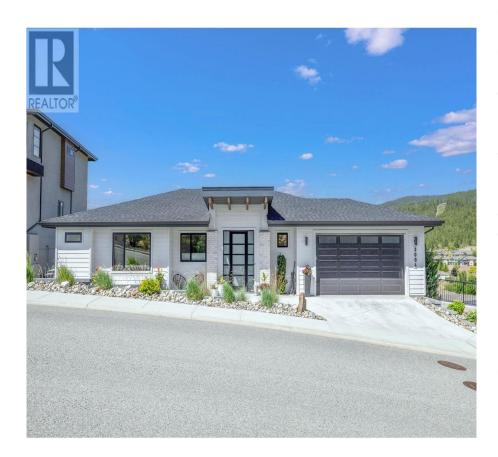

## 3004 Shaleview Drive, West Kelowna

\$1,315,000

This gorgeous executive 3 bed + den, 3 bath w/o rancher is located on a quiet lake view cul-de-sac in The Views! From the moment you walk in, you notice the gorgeous 10 & 12 foot ceilings & large windows to soak in the panoramic views. This home is the perfect spot for empty nesters with a great room open plan. Office/den off the foyer with cozy wainscotting, white oak engineered hardwood floors, island kitchen w/quartz counters, ss appls, walk-in pantry & level access to the mud/laundry room with beautiful encaustic tiles & an attached double garage with epoxy flooring. The spacious dining room opens to the covered deck by way of double sliding doors (complete w/gas hookup & a sun screen) & to the great room w/feature wall of a floor to ceiling tiled gas f/p with hearth & floating shelves. This living space goes almost the entire length of the home! The primary bedroom, on the main floor, is tucked away for privacy with a large walk-in closet, tile and glass walk-in shower, dual vanity with quartz counters, private water closet & heated floors! The fully-finished lower level completes this amazing home with luxury vinyl plank floors with a family room and games area, two additional bedrooms (one with walk-in closet & one with double closets) large storage area and a private covered outdoor patio. Don't forget the RV/boat parking too! This home has it all and shows beautifully. You will not be disappointed! (id:56120)