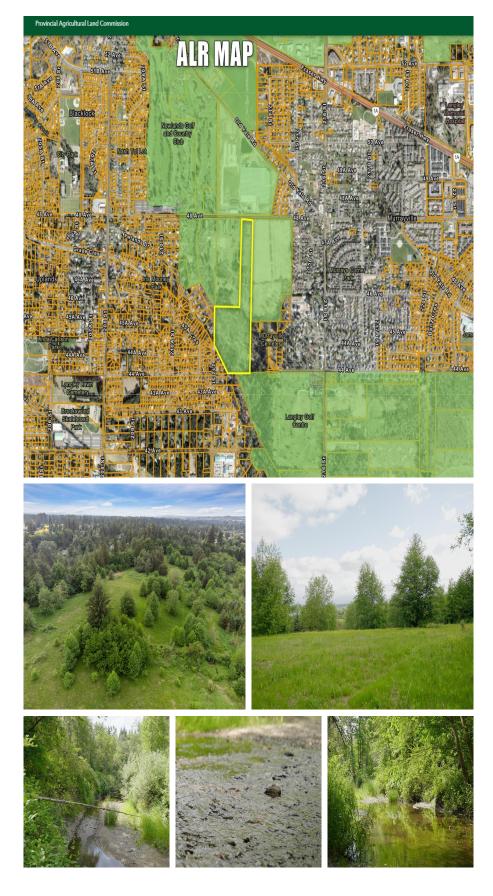

## 21326 48 Avenue, Langley

\$3,999,999

31.28 ACRES IN MURRAYVILLE! This parcel is a fantastic holding property and/or build dream estate with stunning panoramic views. Minutes to all amenities, country living with convenience of city living. Surrounded by subdivisions/ developments and neighbors non ALR property. There is city water & sewer available nearby 212 Street frontage. On 48 Avenue frontage the water & sewer are few properties over. The back of the property has amazing private trails, secret meadows, meandering creek and great useable land. Fantastic location for agri-tourism or farming venture. Would also be great for an equestrian estate set up. Property is in the ALR. Calling all savvy investors, contact for more information. THIS IS NOT A DRIVEBY, walk to appreciate. DO NOT ENTER WITHOUT APPOINTMENT!

## FEATURES

Views: Mountains Listed By: B.C. Farm & Ranch Realty Corp.