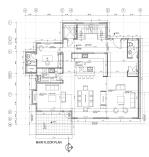

## 2320 Chairlift Close, West Vancouver

\$1,988,000

Discover exceptional value in an exclusive neighborhood! This expansive 19,289 sq. ft. cul-desac property includes preliminary plans for a 5,000 sq. ft. home by Arsa Design Inc. Enjoy partial city and water views, with potential for enhancement, from most levels. A superb opportunity to construct your dream home on this spacious private property in West Vancouver. Nestled just steps away from the prestigious Collingwood Private School and a short drive to Hollyburn Country Club, Dundarave, and Cypress Bowl Skiing. Don't miss your chance to secure this incredible land offering and realize your vision of bespoke coastal living in one of West Vancouver's most sought-after neighbourhoods. For further details and to request an information package, please contact us today.