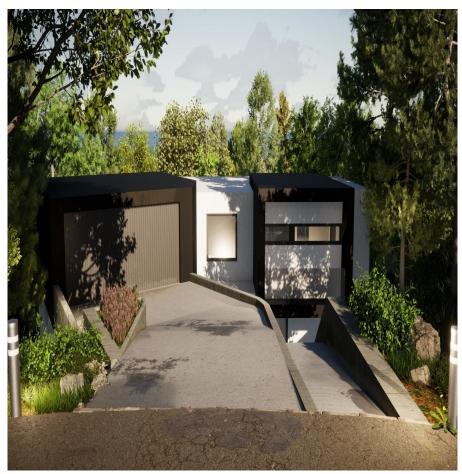

## 2320 Chairlift Close, West Vancouver

\$1,988,000

Discover exceptional value in an exclusive neighborhood! This expansive 19,289 sq. ft. cul-desac property includes preliminary plans for a 5,000 sq. ft. home by Arsa Design Inc. Enjoy partial city and water views, with potential for enhancement, from most levels. A superb opportunity to construct your dream home on this spacious private property in West Vancouver. Nestled just steps away from the prestigious Collingwood Private School and a short drive to Hollyburn Country Club, Dundarave, and Cypress Bowl Skiing. Don't miss your chance to secure this incredible land offering and realize your vision of bespoke coastal living in one of West Vancouver's most sought-after neighbourhoods. For further details and to request an information package, please contact us today.