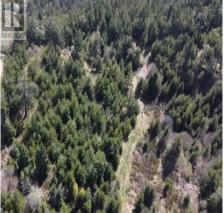

## Lot 9 Goldstream Heights Dr, Shawnigan Lake

\$439,000

\*\*\*NO GST! ALREADY PAID BY SELLER\*\*\*
Back country feel with paved access along
Goldstream Heights Drive, this serene 5-acre
forested property offers convenient access to
modern amenities like electricity and Telus Fibre
optic services at the road. Potential views of
Finlayson Arm and Saanich inlet. With a drilled
water well and a constructed driveway already in
place, this lot is primed and ready to go. The
gently rolling terrain provides abundant usable
space, perfect for creating a private sanctuary.
Outdoor enthusiasts will appreciate the nearby
access to Wrigglesworth Lake Park and the Trans
Canada Trail, offering countless opportunities for

exploration. Seize the opportunity to own this exceptional natural paradise! (id:56120)