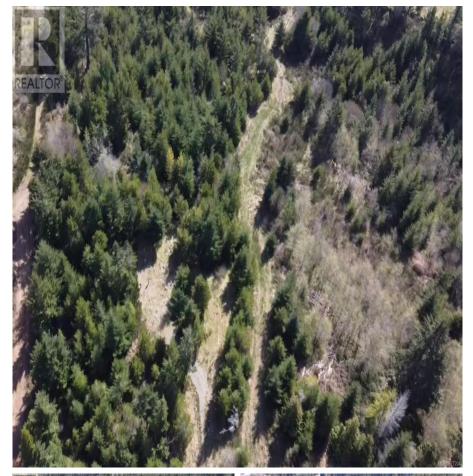

## Lot 9 Goldstream Heights Dr, Shawnigan Lake

\$439,000

\*\*\*NO GST! ALREADY PAID BY SELLER\*\*\*
Back country feel with paved access along
Goldstream Heights Drive, this serene 5-acre
forested property offers convenient access to
modern amenities like electricity and Telus Fibre
optic services at the road. Potential views of
Finlayson Arm and Saanich inlet. With a drilled
water well and a constructed driveway already in
place, this lot is primed and ready to go. The
gently rolling terrain provides abundant usable
space, perfect for creating a private sanctuary.
Outdoor enthusiasts will appreciate the nearby
access to Wrigglesworth Lake Park and the Trans
Canada Trail, offering countless opportunities for

exploration. Seize the opportunity to own this exceptional natural paradise! (id:56120)