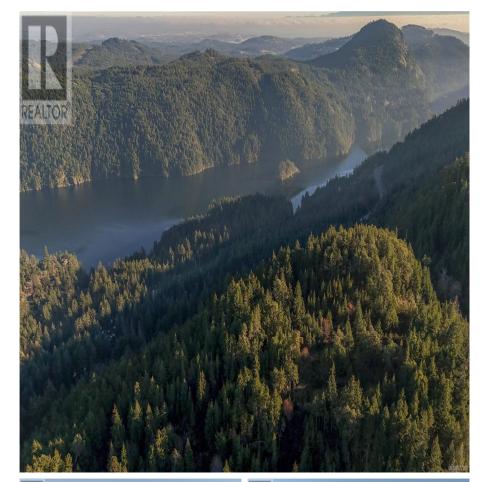

## \*\*\*NO GST! ALREADY PAID BY SELLER\*\*\*

Back country feel with paved access along Goldstream Heights Drive, this serene 5-acre forested property offers convenient access to modern amenities like electricity and Telus Fibre optic services at the road. Potential views of Finlayson Arm and Saanich inlet. With a drilled water well and a constructed driveway already in place, this lot is primed and ready to go. The gently rolling terrain provides abundant usable space, perfect for creating a private sanctuary. Outdoor enthusiasts will appreciate the nearby access to Wrigglesworth Lake Park and the Trans Canada Trail, offering countless opportunities for exploration. Seize the opportunity to own this exceptional natural paradise! (id:56120)