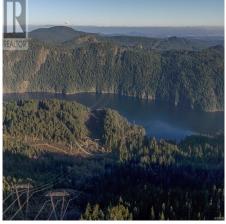

## \*\*\*NO GST! ALREADY PAID BY SELLER\*\*\*

Back country feel with paved access along Goldstream Heights Drive, this serene 5-acre forested property offers convenient access to modern amenities like electricity and Telus Fibre optic services at the road. Potential views of Finlayson Arm and Saanich inlet. With a drilled water well and a constructed driveway already in place, this lot is primed and ready to go. The gently rolling terrain provides abundant usable space, perfect for creating a private sanctuary. Outdoor enthusiasts will appreciate the nearby access to Wrigglesworth Lake Park and the Trans Canada Trail, offering countless opportunities for exploration. Seize the opportunity to own this exceptional natural paradise! (id:56120)