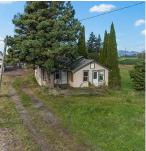

## 38444 Old Yale Road, Abbotsford

\$2,595,000

20 ACRES IN ARNOLD! Flat, cleared land with an older home, multiple outbuildings, and ample road frontage. 53' x 127' multi-purpose barn is in good condition has concrete floor and is currently set up for cattle though it could be converted for equestrian or other farming uses. The 2 bedroom, 1 bathroom home on the property is ready to fix up or ideal site for your dream home build. Services available include natural gas, city water, and electricity. This acreage offers unparalleled peace and privacy, yet it's conveniently located close to Hwy 1, the US Border, and shopping amenities.