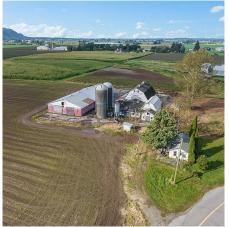

## 38444 Old Yale Road, Abbotsford

\$2,595,000

20 ACRES IN ARNOLD! Flat, cleared land with an older home, multiple outbuildings, and ample road frontage. 53' x 127' multi-purpose barn is in good condition has concrete floor and is currently set up for cattle though it could be converted for equestrian or other farming uses. The 2 bedroom, 1 bathroom home on the property is ready to fix up or ideal site for your dream home build. Services available include natural gas, city water, and electricity. This acreage offers unparalleled peace and privacy, yet it's conveniently located close to Hwy 1, the US Border, and shopping amenities.