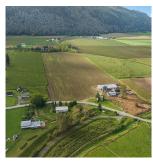

## 38444 Old Yale Road, Abbotsford

\$2,595,000

20 ACRES IN ARNOLD! Flat, cleared land with an older home, multiple outbuildings, and ample road frontage. 53' x 127' multi-purpose barn is in good condition has concrete floor and is currently set up for cattle though it could be converted for equestrian or other farming uses. The 2 bedroom, 1 bathroom home on the property is ready to fix up or ideal site for your dream home build. Services available include natural gas, city water, and electricity. This acreage offers unparalleled peace and privacy, yet it's conveniently located close to Hwy 1, the US Border, and shopping amenities.