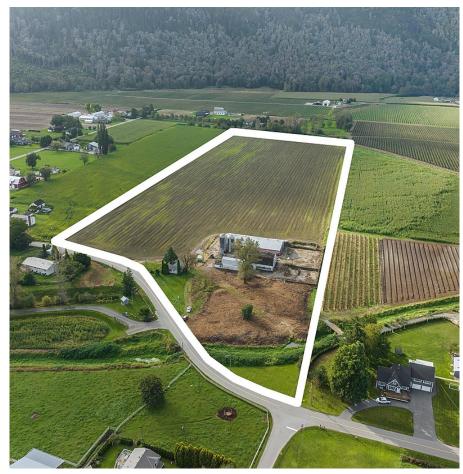

## 38444 Old Yale Road, Abbotsford

\$2,595,000

20 ACRES IN ARNOLD! Flat, cleared land with an older home, multiple outbuildings, and ample road frontage. 53' x 127' multi-purpose barn is in good condition has concrete floor and is currently set up for cattle though it could be converted for equestrian or other farming uses. The 2 bedroom, 1 bathroom home on the property is ready to fix up or ideal site for your dream home build. Services available include natural gas, city water, and electricity. This acreage offers unparalleled peace and privacy, yet it's conveniently located close to Hwy 1, the US Border, and shopping amenities.

## **KEY INFORMATION**

MLS® R2930005

Residential Detached

Sumas Prairie

2 Bedrooms

1 Bathroom

1,330 SF

871,200 SF Lot