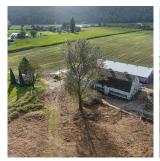

## 38444 Old Yale Road, Abbotsford

\$2,595,000

20 ACRES IN ARNOLD! Flat, cleared land with an older home, multiple outbuildings, and ample road frontage. 53' x 127' multi-purpose barn is in good condition has concrete floor and is currently set up for cattle though it could be converted for equestrian or other farming uses. The 2 bedroom, 1 bathroom home on the property is ready to fix up or ideal site for your dream home build. Services available include natural gas, city water, and electricity. This acreage offers unparalleled peace and privacy, yet it's conveniently located close to Hwy 1, the US Border, and shopping amenities.