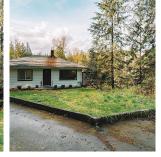

## 29433 Dewdney Trunk Road, Mission

\$749,000

Nestled in the serene landscape of Mission, BC, just over the Maple Ridge border, this charming rancher with basement offers a quaint retreat on 0.5 acres of private land. Built in 1950, the home exudes character and warmth, ideal for those seeking a cozy starter or peace during their retirement. The main floor of 924 sq ft offers 2 bedrooms and 1 bathroom, with an additional 924 sq ft unfinished in the basement. Updates include a new well pump and UV filtration system, pex plumbing, furnace, fresh paint, laminate flooring, washer and dryer, and kitchen blinds. This is your opportunity for country living just 15 minutes outside of the bustling Maple Ridge city centre. Come experience what this unique property has to offer!