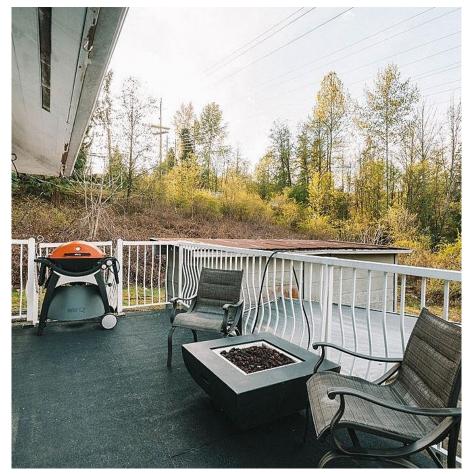

## 29433 Dewdney Trunk Road, Mission

\$749,000

Nestled in the serene landscape of Mission, BC, just over the Maple Ridge border, this charming rancher with basement offers a quaint retreat on 0.5 acres of private land. Built in 1950, the home exudes character and warmth, ideal for those seeking a cozy starter or peace during their retirement. The main floor of 924 sq ft offers 2 bedrooms and 1 bathroom, with an additional 924 sq ft unfinished in the basement. Updates include a new well pump and UV filtration system, pex plumbing, furnace, fresh paint, laminate flooring, washer and dryer, and kitchen blinds. This is your opportunity for country living just 15 minutes outside of the bustling Maple Ridge city centre. Come experience what this unique property has to offer!