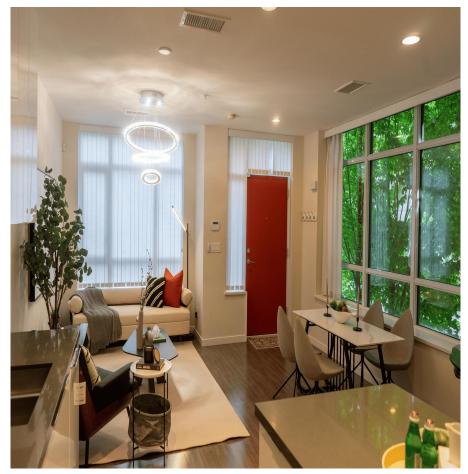

## 21 7338 Gollner Avenue, Richmond

\$999,900

Two-level concrete townhouse built by Polygon, located at the center of Richmond. This Rare Unique SOUTHEAST CORNER UNIT, with big and tall windows, brings in lots of morning sunlight and comes with a front patio. 9' ceiling, A/C upgraded top-of-the-line appliances, and more. Sparkling clean almost like new. Excellent location just across from Richmond Centre steps to Minoru Park, library, Skytrain, New Senior and Community Centre, New Aquatic Centre, Brighouse Elementary, and Richmond Secondary schools. 5 Star amenities within the building, Don't miss it. Call for your private viewing.