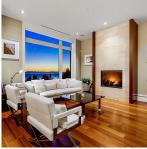

## 102 2575 Garden Court, West Vancouver

\$2,950,000

Aerie II - 8 Exclusive residences built in concrete & stone by British Pacific Properties with sweeping panoramic views. A very elegant 2 level 'open plan' townhome with spacious living and dining rooms, floor/ceiling windows and a large entmnt terrace looking out to the city lights and harbour views. A bright state of the art kitchen equipped w/ Sub zero & Miele appliances, combined with family room & office/media room on the main floor. 2 spacious Mst suites w/ private view patios plus a den/office with separate entrance on lower garden level, huge laundry & storage room. Many extra's including geothermal heating, A/C & private 2 car garage, heated driveway. Aerie II is conveniently located in Whitby Estates, walking distance to Collingwood Jr School, Hollyburn Club & hiking trails.