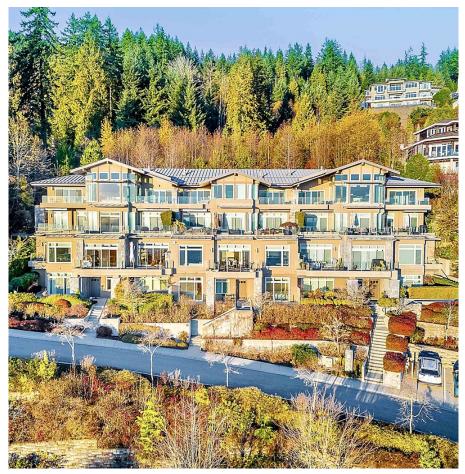

## 102 2575 Garden Court, West Vancouver

\$2,950,000

Aerie II - 8 Exclusive residences built in concrete & stone by British Pacific Properties with sweeping panoramic views. A very elegant 2 level 'open plan' townhome with spacious living and dining rooms, floor/ceiling windows and a large entmnt terrace looking out to the city lights and harbour views. A bright state of the art kitchen equipped w/ Sub zero & Miele appliances, combined with family room & office/media room on the main floor. 2 spacious Mst suites w/ private view patios plus a den/office with separate entrance on lower garden level, huge laundry & storage room. Many extra's including geothermal heating, A/C & private 2 car garage, heated driveway. Aerie II is conveniently located in Whitby Estates, walking distance to Collingwood Jr School, Hollyburn Club & hiking trails.