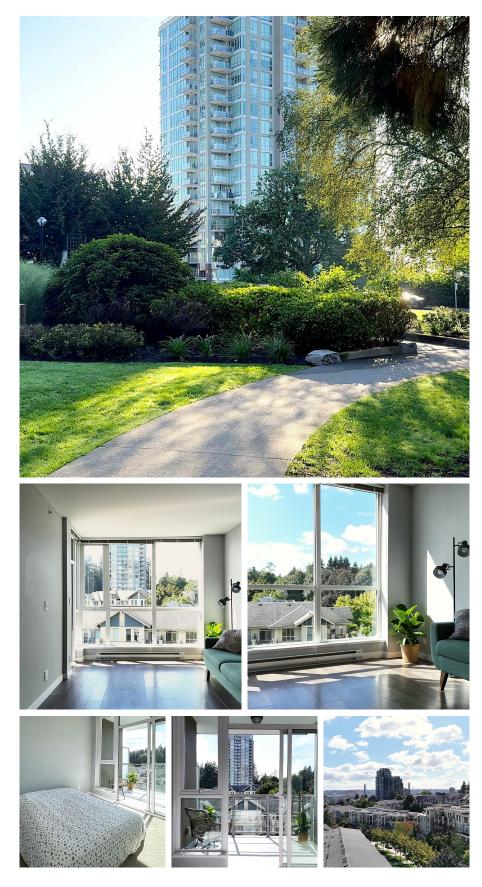

## 706 271 Francis Way, New Westminster

\$590,000

Welcome to 706 271 Francis Way in the luxurious high-rise "Parkside" at Victoria Hill. This lovely 1 bedroom, 1 bathroom unit features floor-to-ceiling windows that flood the space with natural light. The cozy bedroom includes a walk-in closet and access to a sunlit balcony with breathtaking panoramic views of New Westminster and the Fraser River. The kitchen's equipped with quartz countertops, stainless steel appliances, and a 5burner gas cooktop. 1 parking stall and 1 storage unit included. Enjoy resort-style amenitiesoutdoor pool, hot tub, fitness centre, theatre, guest suites, and concierge services. Located near shopping, restaurants, schools and transportation, Parkside is the perfect blend of luxury and convenience! Open House: Sat Nov 16th 2-4 PM and Sun Nov 17th 2-4 PM

## **KEY INFORMATION**

MLS® R2931469 Residential Attached Fraserview 1 Bedroom 1 Bathroom 653 SF \$311.04 Maintenance Fees

## FEATURES

Year Built: 2016 Views: OF NEW WEST Listed By: Royal LePage Sussex