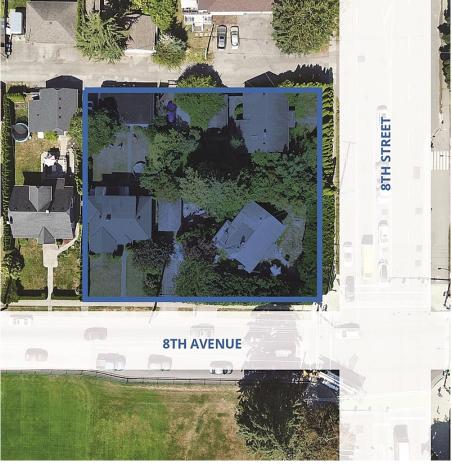

## 802 & 806 Eighth Street, New Westminster

\$4,125,000

Claire Group is excited to present investors with a unique redevelopment opportunity for this corner 3 lot parcel situated in a central location of New Westminster. Developers can continue the rezoning application, which has obtained third reading to construct 18 residential units which includes the retention and on-site relocation of the 1929 Sincock House on its own subdivided parcel, and the construction of three new townhouse buildings. The new buildings would include nine standard side-by-side townhouse units, and eight units in a stacked townhouse format. The bottom units would be one-level accessible dwellings and the top units would front onto Eighth Avenue, giving the appearance of side-by-side units. Buyers should consult with the city of New West.

## **KEY INFORMATION**

MLS® R2930623

Land Only

Uptown

o Bedrooms

o Bathrooms

o SF

20,317 SF Lot