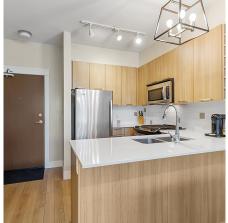

## 202 1188 Johnson Street, Coquitlam

\$658,000

This place is located in the Eagle Ridge neighborhood known as MAYA. It is well maintained and offers a modern living experience with a variety of features designed for comfort. This unit features luxurious finishes such as quartz countertops, stainless steel appliances, over height ceilings, in-suite laundry, a double sized storage locker and a balcony for outdoor space. The location is ideal, being near Coquitlam Center, Evergreen Skytrain station and bus stops. The building is also close to various shopping dining and recreational options. MUST SEE! OPEN HOUSE Oct 5 & 6 (Sat & Sun) 2 to 4 pm.