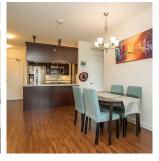

## **312 12655 190a Street, Pitt Meadows**

\$673,900

Cedar Downs! One of the best condo buildings in town! This building and unit will not disappoint. Step inside as you're greeted by a wide open floor plan from kitchen to living room, offering 9ft ceilings and large windows for tons of natural light. 2 primary bedrooms in this unit, both with spacious walk in closets and spa like ensuites boasting heated floors, fog free mirrors and a soaker tub/stand up shower combo in the main ensuite. Large, covered solarium off the living space makes a great spot for a morning coffee or evening drink and could even be used as additional living space or den. Built in A/C in the whole unit. 2 parking. Locker is 8W X 4D X 11H