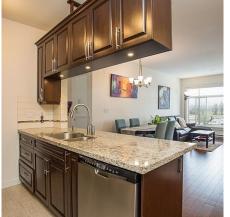

## **312 12655 190a Street, Pitt Meadows**

\$673,900

Cedar Downs! One of the best condo buildings in town! This building and unit will not disappoint. Step inside as you're greeted by a wide open floor plan from kitchen to living room, offering 9ft ceilings and large windows for tons of natural light. 2 primary bedrooms in this unit, both with spacious walk in closets and spa like ensuites boasting heated floors, fog free mirrors and a soaker tub/stand up shower combo in the main ensuite. Large, covered solarium off the living space makes a great spot for a morning coffee or evening drink and could even be used as additional living space or den. Built in A/C in the whole unit. 2 parking. Locker is 8W X 4D X 11H