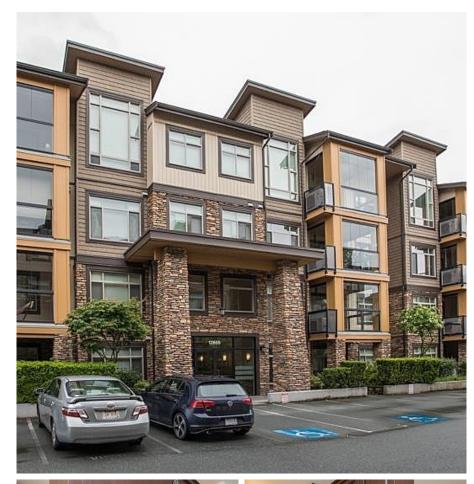

## **312 12655 190a Street, Pitt Meadows**

\$673,900

Cedar Downs! One of the best condo buildings in town! This building and unit will not disappoint. Step inside as you're greeted by a wide open floor plan from kitchen to living room, offering 9ft ceilings and large windows for tons of natural light. 2 primary bedrooms in this unit, both with spacious walk in closets and spa like ensuites boasting heated floors, fog free mirrors and a soaker tub/stand up shower combo in the main ensuite. Large, covered solarium off the living space makes a great spot for a morning coffee or evening drink and could even be used as additional living space or den. Built in A/C in the whole unit. 2 parking. Locker is 8W X 4D X 11H