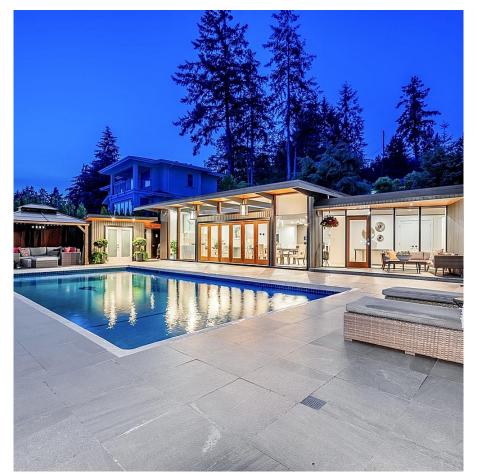

Spectacular remodelled residence designed and built by famous architect Bob Lewis offers breathtaking ocean & city views from Lion's Gate Bridge to Vancouver Island. Situated on a sunfilled property offering over 120' feet of frontage with a gentle sloping driveway. Mainly one level open floor plan, spacious living & dining areas with high ceilings & eclipse windows, custom centre island kitchen w/breakfast bar & top-of-the-line appliances, adjacent family room, 3 bedrooms incl over-sized Master with spa-like ensuite & walk-in closet & elegant powder room, all lead out to a 2,500 SF south-facing patio & heated swimming pool, complete with outdoor entertainment kitchen with BBQ center, change rooms & bathroom. Lower level feat a recreation room, laundry & storage.