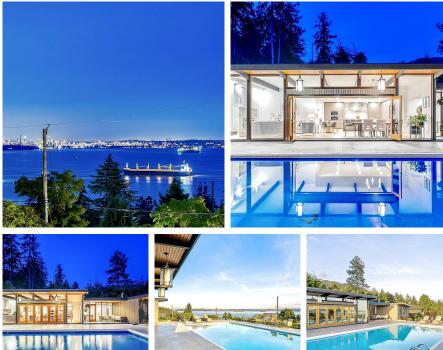

Spectacular remodelled residence designed and built by famous architect Bob Lewis offers breathtaking ocean & city views from Lion's Gate Bridge to Vancouver Island. Situated on a sunfilled property offering over 120' feet of frontage with a gentle sloping driveway. Mainly one level open floor plan, spacious living & dining areas with high ceilings & eclipse windows, custom centre island kitchen w/breakfast bar & top-of-the-line appliances, adjacent family room, 3 bedrooms incl over-sized Master with spa-like ensuite & walk-in closet & elegant powder room, all lead out to a 2,500 SF south-facing patio & heated swimming pool, complete with outdoor entertainment kitchen with BBQ center, change rooms & bathroom. Lower level feat a recreation room, laundry & storage.

## FEATURES

Year Built: 1958 Views: OCEAN/CITY/BRIDGE Listed By: rennie & associates realty ltd.