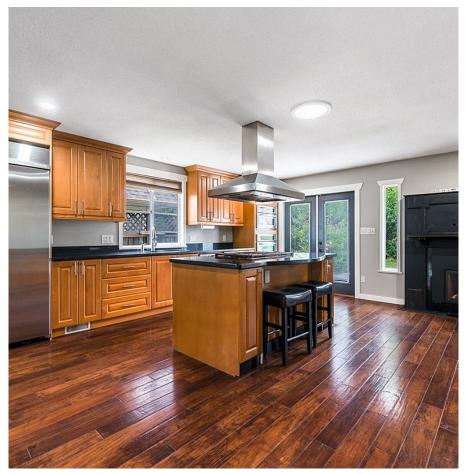

## 11586 Railway Avenue, Richmond

\$1,898,000

A beautiful rancher sitting in the quiet Steveston/
Westwind community. Redevelopment lot 6629
sqft, zoning of duplex or triplex.
3bedrm&2bath,1762 sqft living space. High-end
upgrade of the kitchen including SS appliances,
maple cabinets, granite countertop &island.
Engineering floors throughout. Luxury bathroom
with a whirlpool, 4 skylines, central vacuum, and
double garage. Best school catchmentf or both
levels of schools(Westwind Elementary &
Steveston-London Secondary). Easy to show!