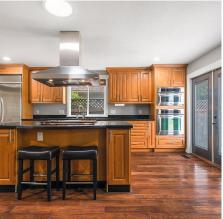

## 11586 Railway Avenue, Richmond

\$1,898,000

A beautiful rancher sitting in the quiet Steveston/
Westwind community. Redevelopment lot 6629
sqft, zoning of duplex or triplex.
3bedrm&2bath,1762 sqft living space. High-end
upgrade of the kitchen including SS appliances,
maple cabinets, granite countertop &island.
Engineering floors throughout. Luxury bathroom
with a whirlpool, 4 skylines, central vacuum, and
double garage. Best school catchmentf or both
levels of schools(Westwind Elementary &
Steveston-London Secondary). Easy to show!