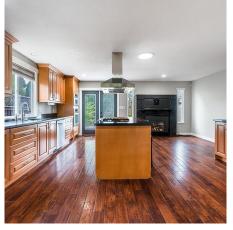

## 11586 Railway Avenue, Richmond

\$1,898,000

A beautiful rancher sitting in the quiet Steveston/
Westwind community. Redevelopment lot 6629
sqft, zoning of duplex or triplex.
3bedrm&2bath,1762 sqft living space. High-end
upgrade of the kitchen including SS appliances,
maple cabinets, granite countertop &island.
Engineering floors throughout. Luxury bathroom
with a whirlpool, 4 skylines, central vacuum, and
double garage. Best school catchmentf or both
levels of schools(Westwind Elementary &
Steveston-London Secondary). Easy to show!