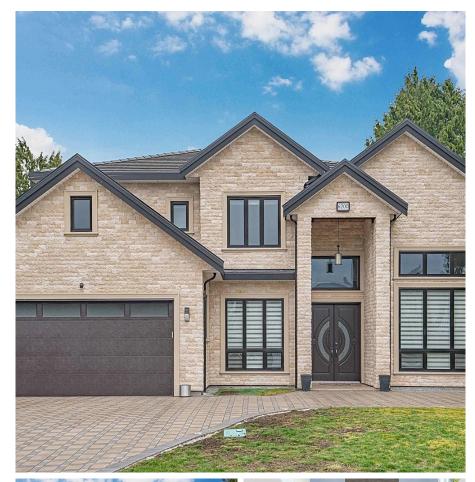

## 6200 Spender Drive, Richmond

\$2,988,800

LOCATION: Centre of Richmond, prestigious Woodwards area, close to the London School, park with kid play ground. FEATURES: Well maintained home, 60x100 rectangular lot, southeast-facing backyard, 3,040 sq.ft. of living space. Brand new fridge, brand new gas stove, one year dishwasher. The main level includes a spacious living room, family room, dining room, and a 1-bedroom legal suite with a private entrance can be mortgage helper. Upstairs features 4 spacious bedrooms AC, HRV, Security system; SCHOOLS CATCHMENT: 5 minutes walking to Steveston London Secondary and Park, 15 minutes walking to James Elementary. Open house: 3-4PM Sat, Nov 30 by appointments ONLY

## **KEY INFORMATION**

MLS® R2931731

Residential Detached

Woodwards

6 Bedrooms

5 Bathrooms

3,040 SF

6,002 SF Lot