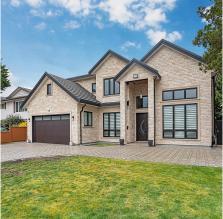

## 6200 Spender Drive, Richmond

\$2,988,800

LOCATION: Centre of Richmond, prestigious Woodwards area, close to the London School, park with kid play ground. FEATURES: Well maintained home, 60x100 rectangular lot, southeast-facing backyard, 3,040 sq.ft. of living space. Brand new fridge, brand new gas stove, one year dishwasher. The main level includes a spacious living room, family room, dining room, and a 1-bedroom legal suite with a private entrance can be mortgage helper. Upstairs features 4 spacious bedrooms AC, HRV, Security system; SCHOOLS CATCHMENT: 5 minutes walking to Steveston London Secondary and Park, 15 minutes walking to James Elementary. Open house: 3-4PM Sat, Nov 30 by appointments ONLY

## **KEY INFORMATION**

MLS® R2931731

Residential Detached

Woodwards

6 Bedrooms

5 Bathrooms

3,040 SF

6,002 SF Lot