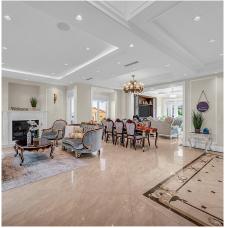

## 6680 Winch Street, Burnaby

\$3,999,000

Stunning luxurious custom built home located in desirable Burnaby North Parkcrest area. This expansive 4800+ sqft living space on 8000 sf lot with huge south facing backyard. Elegant style finishing with 10' ceilings in each floor. Top quality appliances with huge island plus perfect size Wok kitchen makes you a dream kitchen. Very practical layout with separate living, dining, family area and spacious office. Entertainment decks out of huge family room. 4 large bedroom and 4 full bathroom upstairs. Basement offers huge entertaining & relaxing space including spacious home theater and sauna room. 2 bedroom guess suite with separate entrance. 2 car garage&more parking space. VIDEO: https://youtu.be/oSJ5DlzCJvo? si=ceSNNuBZhu6G5Qjz OPEN HOUSE: Sun (Nov 24) 2-4PM!