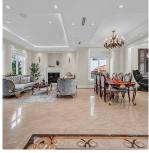

## 6680 Winch Street, Burnaby

\$3,999,000

Stunning luxurious custom built home located in desirable Burnaby North Parkcrest area. This expansive 4800+ sqft living space on 8000 sf lot with huge south facing backyard. Elegant style finishing with 10' ceilings in each floor. Top quality appliances with huge island plus perfect size Wok kitchen makes you a dream kitchen. Very practical layout with separate living, dining, family area and spacious office. Entertainment decks out of huge family room. 4 large bedroom and 4 full bathroom upstairs. Basement offers huge entertaining & relaxing space including spacious home theater and sauna room. 2 bedroom guess suite with separate entrance. 2 car garage&more parking space. VIDEO: https://youtu.be/oSJ5DlzCJvo? si=ceSNNuBZhu6G5Qjz OPEN HOUSE: Sun (Nov 24) 2-4PM!