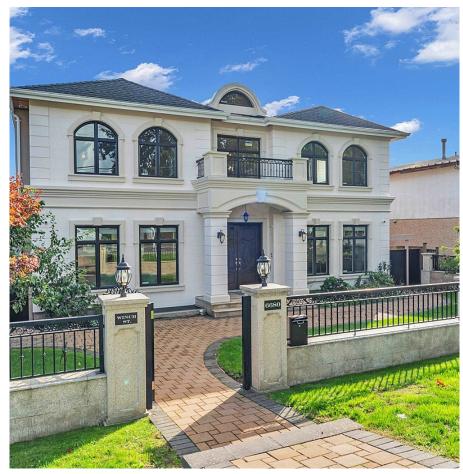

## 6680 Winch Street, Burnaby

\$3,999,000

Stunning luxurious custom built home located in desirable Burnaby North Parkcrest area. This expansive 4800+ sqft living space on 8000 sf lot with huge south facing backyard. Elegant style finishing with 10' ceilings in each floor. Top quality appliances with huge island plus perfect size Wok kitchen makes you a dream kitchen. Very practical layout with separate living, dining, family area and spacious office. Entertainment decks out of huge family room. 4 large bedroom and 4 full bathroom upstairs. Basement offers huge entertaining & relaxing space including spacious home theater and sauna room. 2 bedroom guess suite with separate entrance. 2 car garage&more parking space. VIDEO: https://youtu.be/oSJ5DlzCJvo? si=ceSNNuBZhu6G5Qjz OPEN HOUSE: Sun (Nov 24) 2-4PM!

## **KEY INFORMATION**

MLS® R2931745

Residential Detached

**Parkcrest** 

6 Bedrooms

7 Bathrooms

4,811 SF

8,052 SF Lot