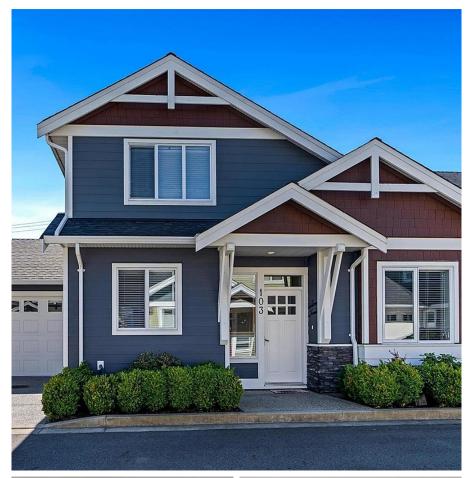

## 103 1994 John Rd, North Saanich

\$999,000

New price! Welcome to Mcdonald Park Place in the Sidney/North Saanich border! This modern 4 bed/3 bath detached Arts and Crafts style house is nestled on the North Saanich/Sidney border and situated in a small enclave of properties on a private road. This tastefully designed open concept home has 2 bedrms/2 baths up and a 3rd & 4th bedrm or office down w/3 full baths throughout. Primary bedrm includes spa-like ensuite complete w/separate tub & walk-in closet. Features: modern kitchen w/quartz counters, ss appl, wood cabinetry, tile backsplash, gas range, complete w/ pot filler, custom wood mantle w/cozy gas f/p, crown moldings, designer blinds, gas dryer, builtins for office, large heated crawlspace/storage, Gas BBq, Fire pit area on deck & custom pergola located in the beautifully sunny patio & private fenced yard. Handy garage & driveway parking. Enjoy ocean side walks nearby & the outdoor lifestyle this location offers! Sidney village shops are all close by, schools, ferries, and the airport. A great neighborhood to call home! (id:56120)