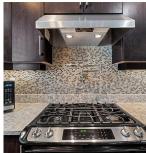

## 103 1994 John Rd, North Saanich

\$999,000

New price! Welcome to Mcdonald Park Place in the Sidney/North Saanich border! This modern 4 bed/3 bath detached Arts and Crafts style house is nestled on the North Saanich/Sidney border and situated in a small enclave of properties on a private road. This tastefully designed open concept home has 2 bedrms/2 baths up and a 3rd & 4th bedrm or office down w/3 full baths throughout. Primary bedrm includes spa-like ensuite complete w/separate tub & walk-in closet. Features: modern kitchen w/quartz counters, ss appl, wood cabinetry, tile backsplash, gas range, complete w/ pot filler, custom wood mantle w/cozy gas f/p, crown moldings, designer blinds, gas dryer, builtins for office, large heated crawlspace/storage, Gas BBq, Fire pit area on deck & custom pergola located in the beautifully sunny patio & private fenced yard. Handy garage & driveway parking. Enjoy ocean side walks nearby & the outdoor lifestyle this location offers! Sidney village shops are all close by, schools, ferries, and the airport. A great neighborhood to call home! (id:56120)