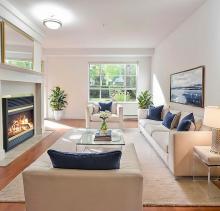

## 111 15185 22 Avenue, Surrey

\$498,900

Tired of small spaces? This spacious, ground-level condo offers all the room you need! Located in a walkable area and central to everything. Inside, you'll find fresh paint, new flooring, updated appliances, including a brand-new fridge and stove. This rare 1-bedroom unit stands out with 2 parking spots and a storage locker—a feature not often found in South Surrey! The best feature is the MASSIVE patio, perfect for entertaining, relaxing and enjoying the southern exposure. Plus, with ample street parking for guests, it's easy to host. The building was extensively renovated in 2009 and features a Bike Room, Club House & Exercise Centre. Don't miss your chance—schedule a viewing today!