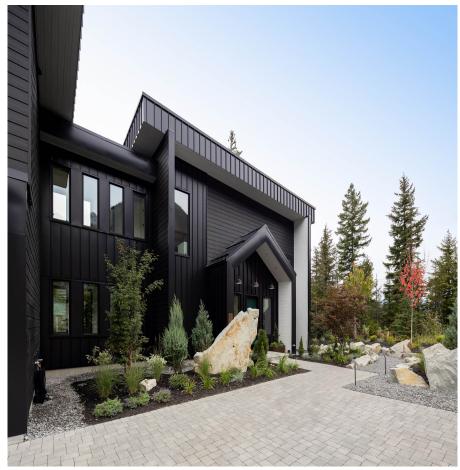

## 9146 Wedge Creek Rise, Whistler

\$4,899,000

WedgeWoods Estates, this rare 6-bedroom, 6bathroom home boasts nearly 4000 sqft of luxurious living space on a private, beautifully landscaped near acre property. The sleek, heated blackened steel stair treads lead you to a chef's kitchen, fully equipped with a 5-burner gas stove, integrated coffee maker, and expansive column fridge and freezer, seamlessly connecting to a 390 sqft covered deck. A separate two-bedroom suite with a private entrance offers flexibility for guests or rental income. Unmatched in luxury, the home features a 1,000 sqft heated garage, radiant-heated polished concrete floors, fir wood ceilings, and striking Shou Sugi Ban wood paneling throughout. Enjoy serene outdoor moments with the sauna, hot tub, and firepit.