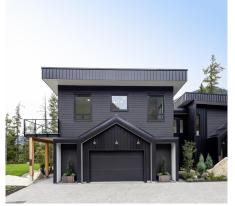

## 9146 Wedge Creek Rise, Whistler

\$4,899,000

WedgeWoods Estates, this rare 6-bedroom, 6bathroom home boasts nearly 4000 sqft of luxurious living space on a private, beautifully landscaped near acre property. The sleek, heated blackened steel stair treads lead you to a chef's kitchen, fully equipped with a 5-burner gas stove, integrated coffee maker, and expansive column fridge and freezer, seamlessly connecting to a 390 sqft covered deck. A separate two-bedroom suite with a private entrance offers flexibility for guests or rental income. Unmatched in luxury, the home features a 1,000 sqft heated garage, radiant-heated polished concrete floors, fir wood ceilings, and striking Shou Sugi Ban wood paneling throughout. Enjoy serene outdoor moments with the sauna, hot tub, and firepit.