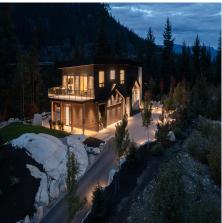

## 9146 Wedge Creek Rise, Whistler

\$4,899,000

WedgeWoods Estates, this rare 6-bedroom, 6bathroom home boasts nearly 4000 sqft of luxurious living space on a private, beautifully landscaped near acre property. The sleek, heated blackened steel stair treads lead you to a chef's kitchen, fully equipped with a 5-burner gas stove, integrated coffee maker, and expansive column fridge and freezer, seamlessly connecting to a 390 sqft covered deck. A separate two-bedroom suite with a private entrance offers flexibility for guests or rental income. Unmatched in luxury, the home features a 1,000 sqft heated garage, radiant-heated polished concrete floors, fir wood ceilings, and striking Shou Sugi Ban wood paneling throughout. Enjoy serene outdoor moments with the sauna, hot tub, and firepit.