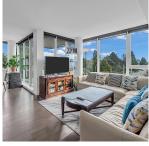

## 516 8988 Patterson Road, Richmond

\$928,000

Experience urban sophistication in this intelligently designed 3-bed, 2-bath CORNER unit. Enjoy 984 sqft of modern design, flooded with natural light through floor to ceiling windows. The sleek kitchen, serene bedrooms, and spa-like ensuite offer luxury living. Access resort-style amenities including a fitness center, basketball court, theater room, virtual golf, bowling alley, and an indoor pool with sauna + hot tub. All of this is located in Richmond's vibrant downtown core, with easy transit access. Live the ultimate urban lifestyle in Concord Gardens!