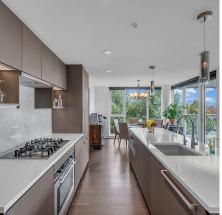

## 516 8988 Patterson Road, Richmond

\$928,000

Experience urban sophistication in this intelligently designed 3-bed, 2-bath CORNER unit. Enjoy 984 sqft of modern design, flooded with natural light through floor to ceiling windows. The sleek kitchen, serene bedrooms, and spa-like ensuite offer luxury living. Access resort-style amenities including a fitness center, basketball court, theater room, virtual golf, bowling alley, and an indoor pool with sauna + hot tub. All of this is located in Richmond's vibrant downtown core, with easy transit access. Live the ultimate urban lifestyle in Concord Gardens!