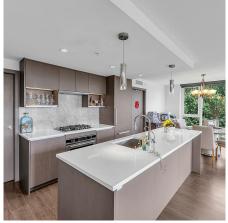

## 516 8988 Patterson Road, Richmond

\$928,000

Experience urban sophistication in this intelligently designed 3-bed, 2-bath CORNER unit. Enjoy 984 sqft of modern design, flooded with natural light through floor to ceiling windows. The sleek kitchen, serene bedrooms, and spa-like ensuite offer luxury living. Access resort-style amenities including a fitness center, basketball court, theater room, virtual golf, bowling alley, and an indoor pool with sauna + hot tub. All of this is located in Richmond's vibrant downtown core, with easy transit access. Live the ultimate urban lifestyle in Concord Gardens!