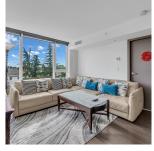

## 516 8988 Patterson Road, Richmond

\$928,000

Experience urban sophistication in this intelligently designed 3-bed, 2-bath CORNER unit. Enjoy 984 sqft of modern design, flooded with natural light through floor to ceiling windows. The sleek kitchen, serene bedrooms, and spa-like ensuite offer luxury living. Access resort-style amenities including a fitness center, basketball court, theater room, virtual golf, bowling alley, and an indoor pool with sauna + hot tub. All of this is located in Richmond's vibrant downtown core, with easy transit access. Live the ultimate urban lifestyle in Concord Gardens!