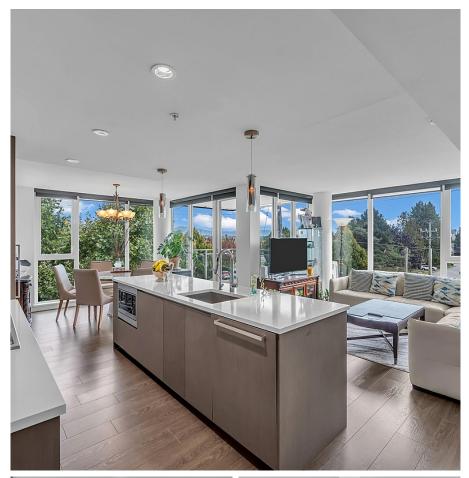

## 516 8988 Patterson Road, Richmond

\$928,000

Experience urban sophistication in this intelligently designed 3-bed, 2-bath CORNER unit. Enjoy 984 sqft of modern design, flooded with natural light through floor to ceiling windows. The sleek kitchen, serene bedrooms, and spa-like ensuite offer luxury living. Access resort-style amenities including a fitness center, basketball court, theater room, virtual golf, bowling alley, and an indoor pool with sauna + hot tub. All of this is located in Richmond's vibrant downtown core, with easy transit access. Live the ultimate urban lifestyle in Concord Gardens!