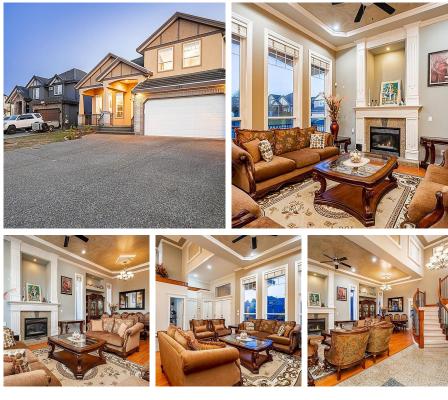

## 12742 61a Avenue, Surrey

\$2,199,800

Welcome to 8Bed and 6Bath Panorama Ridge residence located on approx. 6028 sq.ft lot. As you enter the home, you are greeted by a grand foyer with large windows, high ceilings that allow natural light, creating a bright and welcoming ambiance. The main level features living, dining, and family areas, Kitchen and a Spice Kitchen, a generous rec room and den. The south-facing covered deck is perfect for guests to relax on while enjoying the fully fenced yard. Two suites (2+2BED) on lower level is an asset. Upstairs you have 4 spacious bedrooms and 3 full washrooms. Close to Schools, Parks, and all other amenities. Easy access to all major routes. Don't miss out on this beautiful home!!