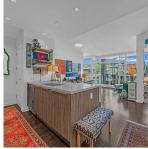

## 601 1616 Columbia Street, Vancouver

\$898,000

WELCOME HOME! Rarely available: spacious 1 bed and den in the quiet corner of Olympic Village. The BRIDGE is a private and quiet LEED Gold building! Steps to False Creek. This airy unit features 9.8' ceilings and a tranquil patio overlooking the rooftop garden. Natural light is abundant and you will enjoy peekaboo views of mountains and water. The private nook is perfect for working from home. Enjoy the Gold Medal Club's gym and pool. Within walking distance to the Skytrain and Seawall. Just steps to restaurants, cafes, groceries and banks.