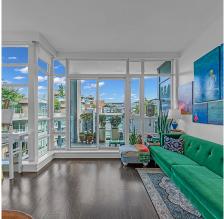

## 601 1616 Columbia Street, Vancouver

\$898,000

WELCOME HOME! Rarely available: spacious 1 bed and den in the quiet corner of Olympic Village. The BRIDGE is a private and quiet LEED Gold building! Steps to False Creek. This airy unit features 9.8' ceilings and a tranquil patio overlooking the rooftop garden. Natural light is abundant and you will enjoy peekaboo views of mountains and water. The private nook is perfect for working from home. Enjoy the Gold Medal Club's gym and pool. Within walking distance to the Skytrain and Seawall. Just steps to restaurants, cafes, groceries and banks.