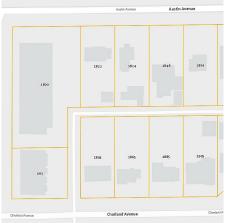

## 1822 Austin Avenue, Coquitlam

\$1,749,000

Southern exposure lot, 11,715 Sq Ft lot 71' x 165' w/Lane access. Located near Austin & Laurentian Crescent. Solid older home, 2 bedrooms & 3 piece bathroom on the top floor. Basement level has a recreation room, 2 bedrooms, 4 piece bathroom and utility room. Metal roof. Lots of parking. Rear lane access with garage. Refer to BC Government Small-Scale, Multi-Unit Housing Policy. The BC Government's Small-Scale, Multi-Unit Housing Policy is designed to increase housing options by permitting and promoting the development of small-scale multi-unit homes such as townhomes, triplexes, and laneway homes. This policy aims to address the housing shortage and affordability crisis by amending outdated zoning rules and streamlining the approval processes. CALL YOUR REALTOR FOR MORE INFORMATION.