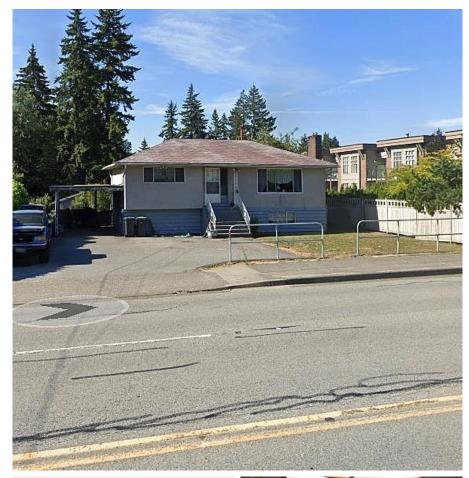

## 1822 Austin Avenue, Coquitlam

\$1,749,000

Southern exposure lot, 11,715 Sq Ft lot 71' x 165' w/Lane access. Located near Austin & Laurentian Crescent. Solid older home, 2 bedrooms & 3 piece bathroom on the top floor. Basement level has a recreation room, 2 bedrooms, 4 piece bathroom and utility room. Metal roof. Lots of parking. Rear lane access with garage. Refer to BC Government Small-Scale, Multi-Unit Housing Policy. The BC Government's Small-Scale, Multi-Unit Housing Policy is designed to increase housing options by permitting and promoting the development of small-scale multi-unit homes such as townhomes, triplexes, and laneway homes. This policy aims to address the housing shortage and affordability crisis by amending outdated zoning rules and streamlining the approval processes. CALL YOUR REALTOR FOR MORE INFORMATION.

## **KEY INFORMATION**

MLS® R2932265

Residential Detached

Central Coquitlam

4 Bedrooms

2 Bathrooms

1,989 SF

11,715 SF Lot

## **FEATURES**

Year Built: 1958

Listed By: RE/MAX LIFESTYLES REALTY