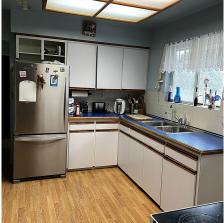

## 1822 Austin Avenue, Coquitlam

\$1,749,000

Southern exposure lot, 11,715 Sq Ft lot 71' x 165' w/Lane access. Located near Austin & Laurentian Crescent. Solid older home, 2 bedrooms & 3 piece bathroom on the top floor. Basement level has a recreation room, 2 bedrooms, 4 piece bathroom and utility room. Metal roof. Lots of parking. Rear lane access with garage. Refer to BC Government Small-Scale, Multi-Unit Housing Policy. The BC Government's Small-Scale, Multi-Unit Housing Policy is designed to increase housing options by permitting and promoting the development of small-scale multi-unit homes such as townhomes, triplexes, and laneway homes. This policy aims to address the housing shortage and affordability crisis by amending outdated zoning rules and streamlining the approval processes. CALL YOUR REALTOR FOR MORE INFORMATION.