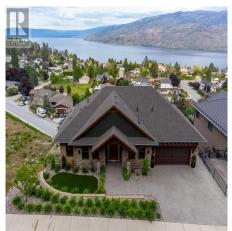

## 6166 Seymoure Avenue, Peachland

\$1,699,000

Over the top build quality with class, rich decor, soaring cedar beam ceilings and lavish finishings! Extremely rare and unobstructed views from Penticton to Kelowna. At over 4000 sq. ft. this home shows skilled craftsmanship and quality design. Maple hardwood floors, Kettle Valley Granite feature walls up and down and luxuriously decorated throughout. Enter into the main floor through an impressive 8 ft. solid hardwood door and be welcomed by the stunning lake views from the wall of wood windows in every room. Soaring 15 ft. vaulted ceilings, Gourmet custom kitchen off the dining room is complete with never used and WIFI controlled S/S Thermador appliance package including gas range with pot filler, granite counters, corner pantry, large center island, soft close cabinets and numerous windows for picturesque mountain and lake views. Ease of access from the living room & kitchen to the massive concrete stamped deck with natural gas BBQ hookups. Primary suite and second bedroom/ office on main floor with private deck access, 5piece ensuite and spacious walk-in closet. Take the elevator downstairs to be greeted with unobstructed views, massive deck, another primary bedroom suite, full kitchen/wet bar (minus range), 2nd laundry set, high ceilings, spacious recreation room with stone wall huge gas fireplace. Canada's best waterfront strip and shops/ dining is minutes away and with suite, there's room for the whole family. Suspended slab, 24"" concrete build quality...What a home! (id:56120)

## **KEY INFORMATION**

MLS® 10325396 Residential Detached Peachland 4 Bedrooms 4 Bathrooms

3,954 SF

9,147 SF Lot