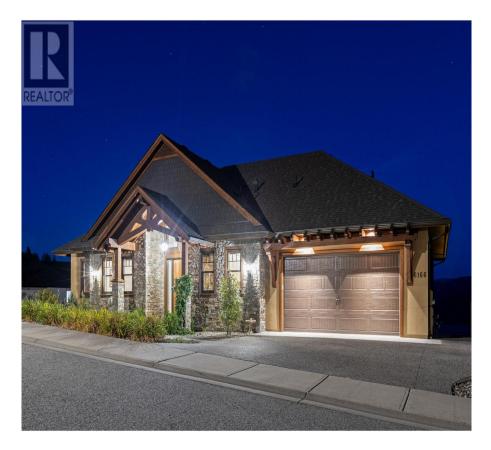

## 6166 Seymoure Avenue, Peachland

\$1,699,000

Over the top build quality with class, rich decor, soaring cedar beam ceilings and lavish finishings! Extremely rare and unobstructed views from Penticton to Kelowna. At over 4000 sq. ft. this home shows skilled craftsmanship and quality design. Maple hardwood floors, Kettle Valley Granite feature walls up and down and luxuriously decorated throughout. Enter into the main floor through an impressive 8 ft. solid hardwood door and be welcomed by the stunning lake views from the wall of wood windows in every room. Soaring 15 ft. vaulted ceilings, Gourmet custom kitchen off the dining room is complete with never used and WIFI controlled S/S Thermador appliance package including gas range with pot filler, granite counters, corner pantry, large center island, soft close cabinets and numerous windows for picturesque mountain and lake views. Ease of access from the living room & kitchen to the massive concrete stamped deck with natural gas BBQ hookups. Primary suite and second bedroom/ office on main floor with private deck access, 5piece ensuite and spacious walk-in closet. Take the elevator downstairs to be greeted with unobstructed views, massive deck, another primary bedroom suite, full kitchen/wet bar (minus range), 2nd laundry set, high ceilings, spacious recreation room with stone wall huge gas fireplace. Canada's best waterfront strip and shops/ dining is minutes away and with suite, there's room for the whole family. Suspended slab, 24"" concrete build quality...What a home! (id:56120)

## **KEY INFORMATION**

MLS® 10325396 Residential Detached Peachland 4 Bedrooms 4 Bathrooms

3,954 SF

9,147 SF Lot