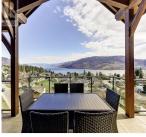

## 6166 Seymoure Avenue, Peachland

\$1,699,000

Over the top build quality with class, rich decor, soaring cedar beam ceilings and lavish finishings! Extremely rare and unobstructed views from Penticton to Kelowna. At over 4000 sq. ft. this home shows skilled craftsmanship and quality design. Maple hardwood floors, Kettle Valley Granite feature walls up and down and luxuriously decorated throughout. Enter into the main floor through an impressive 8 ft. solid hardwood door and be welcomed by the stunning lake views from the wall of wood windows in every room. Soaring 15 ft. vaulted ceilings, Gourmet custom kitchen off the dining room is complete with never used and WIFI controlled S/S Thermador appliance package including gas range with pot filler, granite counters, corner pantry, large center island, soft close cabinets and numerous windows for picturesque mountain and lake views. Ease of access from the living room & kitchen to the massive concrete stamped deck with natural gas BBQ hookups. Primary suite and second bedroom/ office on main floor with private deck access, 5piece ensuite and spacious walk-in closet. Take the elevator downstairs to be greeted with unobstructed views, massive deck, another primary bedroom suite, full kitchen/wet bar (minus range), 2nd laundry set, high ceilings, spacious recreation room with stone wall huge gas fireplace. Canada's best waterfront strip and shops/ dining is minutes away and with suite, there's room for the whole family. Suspended slab, 24"" concrete build quality...What a home! (id:56120)