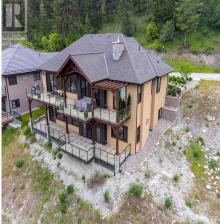

## 6166 Seymoure Avenue, Peachland

\$1,699,000

Over the top build quality with class, rich decor, soaring cedar beam ceilings and lavish finishings! Extremely rare and unobstructed views from Penticton to Kelowna. At over 4000 sq. ft. this home shows skilled craftsmanship and quality design. Maple hardwood floors, Kettle Valley Granite feature walls up and down and luxuriously decorated throughout. Enter into the main floor through an impressive 8 ft. solid hardwood door and be welcomed by the stunning lake views from the wall of wood windows in every room. Soaring 15 ft. vaulted ceilings, Gourmet custom kitchen off the dining room is complete with never used and WIFI controlled S/S Thermador appliance package including gas range with pot filler, granite counters, corner pantry, large center island, soft close cabinets and numerous windows for picturesque mountain and lake views. Ease of access from the living room & kitchen to the massive concrete stamped deck with natural gas BBQ hookups. Primary suite and second bedroom/ office on main floor with private deck access, 5piece ensuite and spacious walk-in closet. Take the elevator downstairs to be greeted with unobstructed views, massive deck, another primary bedroom suite, full kitchen/wet bar (minus range), 2nd laundry set, high ceilings, spacious recreation room with stone wall huge gas fireplace. Canada's best waterfront strip and shops/ dining is minutes away and with suite, there's room for the whole family. Suspended slab, 24"" concrete build quality...What a home! (id:56120)

## **KEY INFORMATION**

MLS® 10325396 Residential Detached Peachland 4 Bedrooms 4 Bathrooms

3,954 SF

9,147 SF Lot