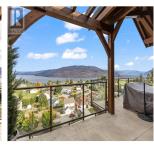

## 6166 Seymoure Avenue, Peachland

\$1,699,000

Over the top build quality with class, rich decor, soaring cedar beam ceilings and lavish finishings! Extremely rare and unobstructed views from Penticton to Kelowna. At over 4000 sq. ft. this home shows skilled craftsmanship and quality design. Maple hardwood floors, Kettle Valley Granite feature walls up and down and luxuriously decorated throughout. Enter into the main floor through an impressive 8 ft. solid hardwood door and be welcomed by the stunning lake views from the wall of wood windows in every room. Soaring 15 ft. vaulted ceilings, Gourmet custom kitchen off the dining room is complete with never used and WIFI controlled S/S Thermador appliance package including gas range with pot filler, granite counters, corner pantry, large center island, soft close cabinets and numerous windows for picturesque mountain and lake views. Ease of access from the living room & kitchen to the massive concrete stamped deck with natural gas BBQ hookups. Primary suite and second bedroom/ office on main floor with private deck access, 5piece ensuite and spacious walk-in closet. Take the elevator downstairs to be greeted with unobstructed views, massive deck, another primary bedroom suite, full kitchen/wet bar (minus range), 2nd laundry set, high ceilings, spacious recreation room with stone wall huge gas fireplace. Canada's best waterfront strip and shops/ dining is minutes away and with suite, there's room for the whole family. Suspended slab, 24"" concrete build quality...What a home! (id:56120)